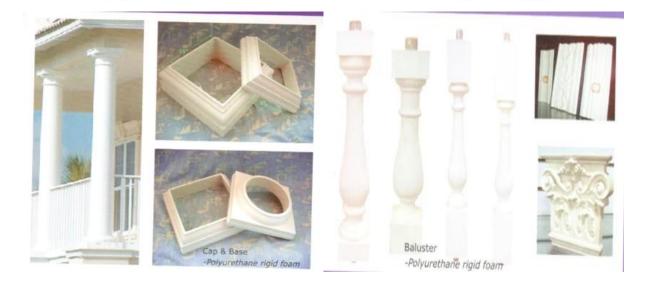

| 1  | material       | Polyurethane balusters, stair railings, handrail design, balustrading, stair handrail         |
|----|----------------|-----------------------------------------------------------------------------------------------|
| 2  | моq            | 100pcs                                                                                        |
| 3  | size           | as your requirement                                                                           |
| 4  | technical      | hand-made and machinery                                                                       |
| 5  | finished       | PU self-skin                                                                                  |
| 6  | payment term   | τπ                                                                                            |
| 7  | packing        | Normal export corrugated carton as per clients' request                                       |
| 8  | usage          | polyurethane baluster, balustrade for deck and house ect                                      |
| 9  | Custom service | Dimension, material, style all can be custom made                                             |
| 10 | delivery time  | 40 days after receiving the deposit                                                           |
| 11 | remarks        | Your satisfaction is our greatest affirmation and if you have any problems please contact us. |

# **Products applications**