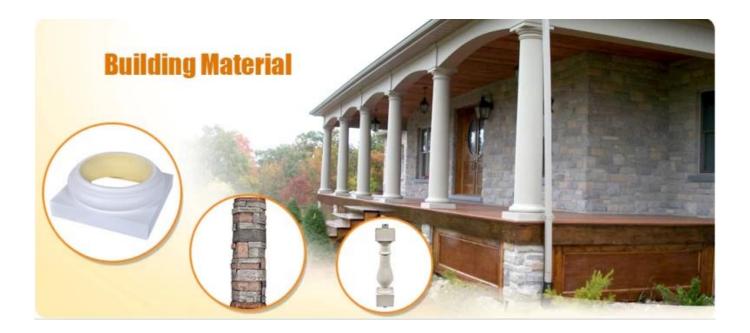

## Feature:

- 1. Waterproof, anti-bacteria, non-slip, fireproof
- 2. Light weight, green product, easy installation
- 3. <u>Durable, eco-friendly, sturdy surface, heat insulation</u>
- 4. Anticorrosion, damp-proof, anti-crack, mothproof, anti-ultraviolet
- 5. No radiation, non-toxic and eco-friendly

# Specification

Polyurethane(PU) materials has been widely used for interior decoration and the public decoration. Such as Houses, villas, hotels, night clubs, dancing halls, bars, clothing shops, building offices, conference halls, church etc. Different from wood or plaster, PU molding do not saturate, leak, deform or detach, it's durable and easy to clean and maintain. And it can last longer than MDF or wood mouldings.

| 1  | material       | Polyurethane balusters, stair railings, hand