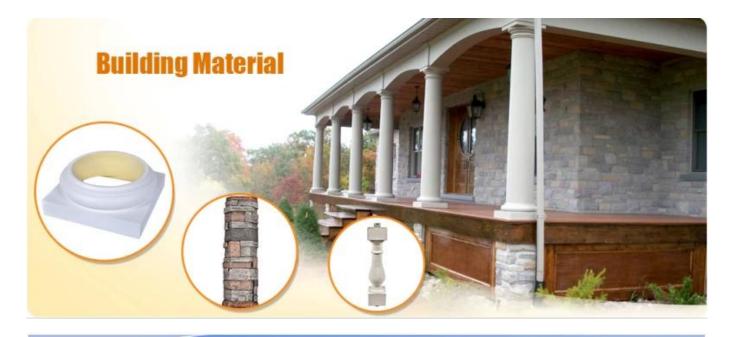

### Feature:

- 1. <u>Waterproof, anti-bacteria, non-slip, fireproof</u>
- 2. Light weight, green product, easy installation
- 3. Durable, eco-friendly, sturdy surface, heat insulation
- 4. <u>Anticorrosion, damp-proof, anti-crack, mothproof, anti-ultraviolet</u>
- 5. No radiation, non-toxic and eco-friendly

## Specification

Polyurethane(PU) materials has been widely used for interior decoration and the public decoration. Such as Houses, villas, hotels, night clubs, dancing halls, bars, clothing shops, building offices, conference halls, church etc. Different from wood or plaster, PU molding do not saturate, leak, deform or detach, it's durable and easy to clean and maintain. And it can last longer than MDF or wood mouldings.

| 1  | Name           | Polyurethane balustrade fittings, e