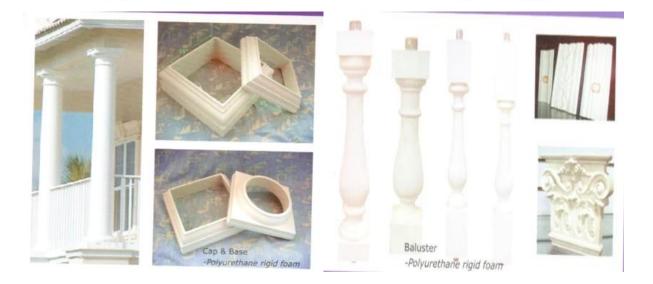

|
| 7  | packing        | Normal export corrugated carton as per clients' request                                                                 |
| 8  | usage          | polyurethane baluster,balustrade for deck and house ect                                                                 |
| 9  | Custom service | Dimension, material, style all can be custom made                                                                       |
| 10 | delivery time  | 40 days after receiving the deposit                                                                                     |
| 11 | remarks        | Your satisfaction is our greatest affirmation and if you have any problems please contact us.                           |

## **Products applications**



# **Products applications**



### Our company

Finehope was founded in 2002 and the number of workers is more than 100, and the number of management group is 41 with the average age of 32. The company has a modern factory with an area of 7000 square meters, and it also has an office building with an area of 1000 square meters which combines modern and classical styles.





# Quality control





Through the continuous push, maintenance and periodic review for the quality management system of ISO9001, ISO/TS 16949, to ensure the system works sufficiently, appropriately and effectively.
Five core tools of ISO/TS 16949 : APQP, FMEA, MSA, SPC and PPAP. The effective use of these five core tools can make our quality control and overall management level improved greatly, finally to meet the requirements of customer.



 U