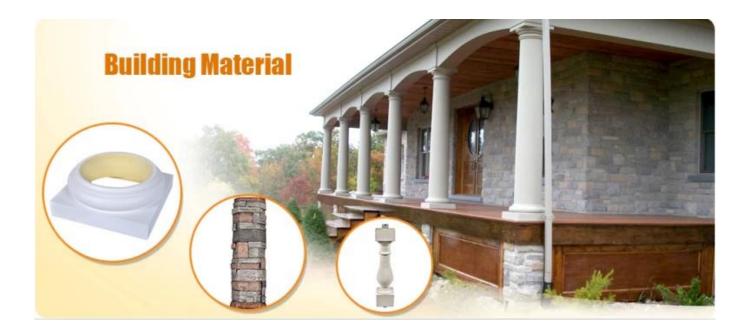

## Feature:

- 1. Waterproof, anti-bacteria, non-slip, fireproof
- 2. Light weight, green product, easy installation
- 3. <u>Durable, eco-friendly, sturdy surface, heat insulation</u>
- 4. Anticorrosion, damp-proof, anti-crack, mothproof, anti-ultraviolet
- 5. No radiation, non-toxic and eco-friendly

# Specification

Polyurethane(PU) materials has been widely used for interior decoration and the public decoration. Such as Houses, villas, hotels, night clubs, dancing halls, bars, clothing shops, building offices, conference halls, church etc. Different from wood or plaster, PU molding do not saturate, leak, deform or detach, it's durable and easy to clean and maintain. And it can last longer than MDF or wood mouldings.

| 1  | material       | Polyurethane balustrades for sale, stair par