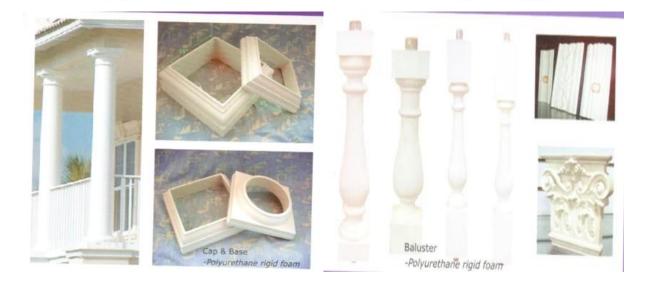

# **Products applications**

| 1  | material       | Polyurethane banister railing, baluster design, indoor stair railing, railing parts, modern stair railings |
|----|----------------|------------------------------------------------------------------------------------------------------------|
| 2  | моq            | 100pcs                                                                                                     |
| 3  | size           | as your requirement                                                                                        |
| 4  | technical      | hand-made and machinery                                                                                    |
| 5  | finished       | PU self-skin                                                                                               |
| 6  | payment term   | τπ                                                                                                         |
| 7  | packing        | Normal export corrugated carton as per clients' request                                                    |
| 8  | usage          | polyurethane baluster,balustrade for deck and house ect                                                    |
| 9  | Custom service | Dimension, material, style all can be custom made                                                          |
| 10 | delivery time  | 40 days after receiving the deposit                                                                        |
| 11 | remarks        | Your satisfaction is our greatest affirmation and if you have any problems please contact us.              |