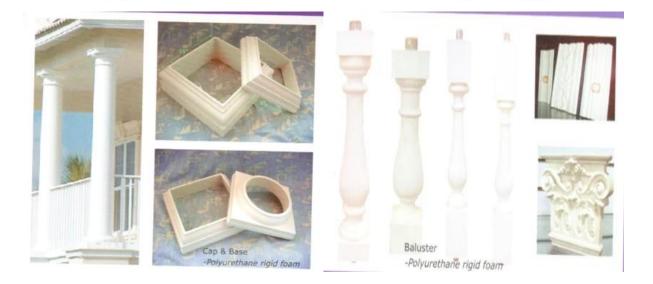

# **Products applications**

| 1  | material       | Polyurethane banister, railing baluster, design railing for stairs, indoor stair railing, railing parts |
|----|----------------|---------------------------------------------------------------------------------------------------------|
| 2  | моq            | 100pcs                                                                                                  |
| 3  | size           | as your requirement                                                                                     |
| 4  | technical      | hand-made and machinery                                                                                 |
| 5  | finished       | PU self-skin                                                                                            |
| 6  | payment term   | π                                                                                                       |
| 7  | packing        | Normal export corrugated carton as per clients' request                                                 |
| 8  | usage          | polyurethane baluster, balustrade for deck and house ect                                                |
| 9  | Custom service | Dimension, material, style all can be custom made                                                       |
| 10 | delivery time  | 40 days after receiving the deposit                                                                     |
| 11 | remarks        | Your satisfaction is our greatest affirmation and if you have any problems please contact us.           |