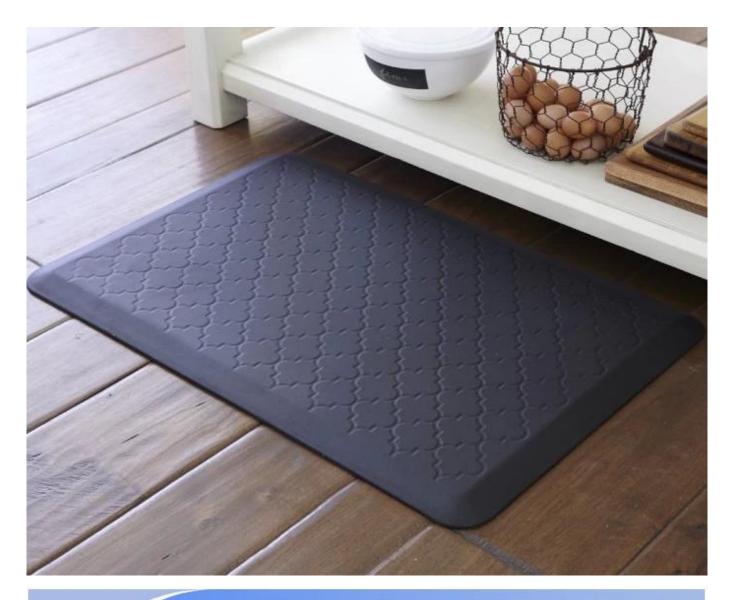

### Feature:

- 1. Waterproof, anti-bacteria, non-slip, self-skinning, fireproof
- 2. Easy to clean anti-slip, fireproof, good wear resistance, good shock resistance
- 3. Soft, comfortable, anti-fatigue, multi-purpose, anti fatigue, anti-corrosion
- 4. Anticorrosion, damp-proof, anti-crack, mothproof, anti-ultraviolet
- 5. No radiation, non-toxic and eco-friendly

## Specification

Anti-fatigue mats are beneficial for back thigh and lower leg or foot, which offer you unique feeling from your head to your toe. Anti fatigue mat is a natural shock absorber, and it can rebound quickly to the smallest weight shift, encourage blood flow to feet, legs, and lower back. The anti fatigue mat is engineered to the optimal degree of softness to minimize the harmful, painful consequences of standing f