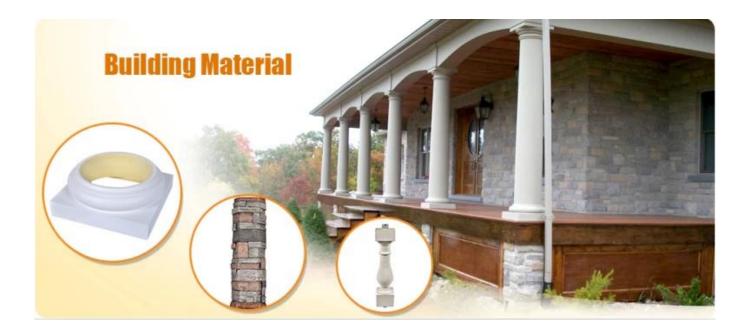

## Feature:

- 1. Waterproof, anti-bacteria, non-slip, fireproof
- 2. Light weight, green product, easy installation
- 3. <u>Durable, eco-friendly, sturdy surface, heat insulation</u>
- 4. Anticorrosion, damp-proof, anti-crack, mothproof, anti-ultraviolet
- 5. No radiation, non-toxic and eco-friendly

# Specification

Polyurethane(PU) materials has been widely used for interior decoration and the public decoration. Such as Houses, villas, hotels, night clubs, dancing halls, bars, clothing shops, building offices, conference halls, church etc. Different from wood or plaster, PU molding do not saturate, leak, deform or detach, it's durable and easy to clean and maintain. And it can last longer than MDF or wood mouldings.

| 1  | material       | Polyurethane outdoor handrails, balustrading