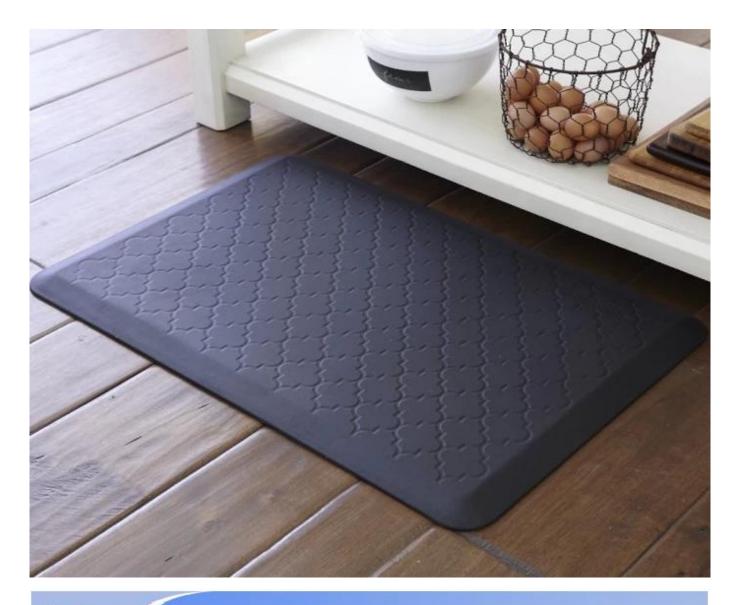

### Feature:

- 1. Waterproof, anti-bacteria, non-slip, self-skinning, fireproof
- 2. Easy to clean anti-slip, fireproof, good wear resistance, good shock resistance
- 3. Soft, comfortable, anti-fatigue, multi-purpose, anti fatigue, anti-corrosion
- ${\bf 4.} \quad {\bf \underline{Anticorrosion,\,damp\text{-}proof,\,anti\text{-}crack,\,moth proof,\,anti\text{-}ultraviolet}}$
- 5. No radiation, non-toxic and eco-friendly

## Specification

Anti-fatigue mats are beneficial for back thigh and lower leg or foot, which offer you unique feeling from your head to your toe. Anti fatigue mat is a natural shock absorber, and it can rebound quickly to the smallest weight shift, encourage blood flow to feet, legs, and lower back. The anti fatigue mat is engineered to the optimal degree of softness t