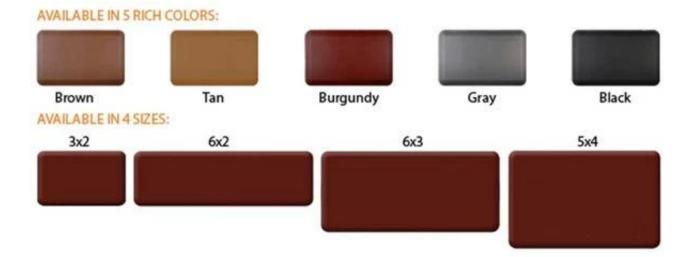

| 1 |           | Polyurethane anti slip bath mat, shower floor mats, rubber kitchen mats, office floor mat, non slip rugs |
|---|-----------|----------------------------------------------------------------------------------------------------------|
| 2 | MOQ       | 100pcs                                                                                                   |
| 3 | size      | as your requirement                                                                                      |
| 4 | technical | hand-made and machinery                                                                                  |

| 5  | finished       | PU self-skin                                                                                  |
|----|----------------|-----------------------------------------------------------------------------------------------|
| 6  | payment term   | тл                                                                                            |
| 7  | packing        | Normal export corrugated carton as per clients' request                                       |
| 8  | usage          | floor mat, kitchen mat                                                                        |
| 9  | Custom service | Dimension, material, style all can be custom made                                             |
| 10 | delivery time  | 40 days after receiving the deposit                                                           |
| 11 | remarks        | Your satisfaction is our greatest affirmation and if you have any problems please contact us. |