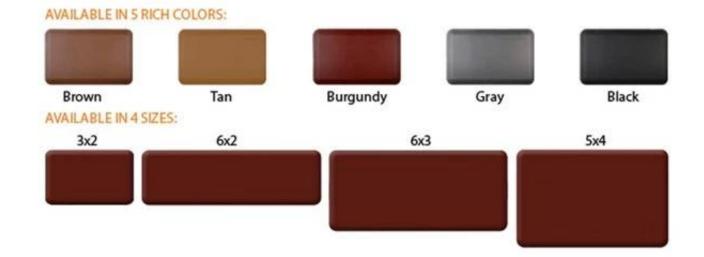

| 1 | material  | Polyurethane comfort mats, kitchen floor mats, best anti fatigue floor mats, anti slip stair mats, anti slip mat for kitchen |  |
|---|-----------|------------------------------------------------------------------------------------------------------------------------------|--|
| 2 | MOQ       | 100pcs                                                                                                                       |  |
| 3 | size      | as your requirement                                                                                                          |  |
| 4 | technical | hand-made and machinery                                                                                                      |  |

| 5  | finished       | PU self-skin                                                                                  |
|----|----------------|-----------------------------------------------------------------------------------------------|
| 6  | payment term   | π                                                                                             |
| 7  | packing        | Normal export corrugated carton as per clients' request                                       |
| 8  |                | floor mat, kitchen mat                                                                        |
| 9  | Custom service | Dimension, material, style all can be custom made                                             |
| 10 | delivery time  | 40 days after receiving the deposit                                                           |
| 11 | remarks        | Your satisfaction is our greatest affirmation and if you have any problems please contact us. |