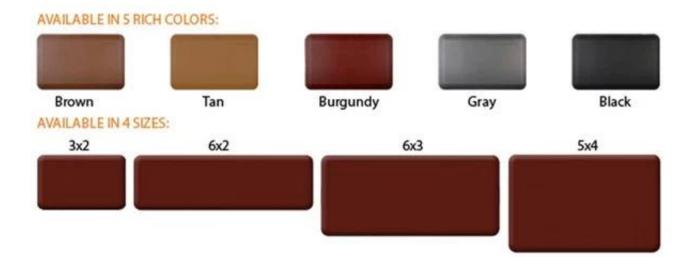

| 1 | material  | Polyurethane cushion kitchen mat, comfort mats kitchen comfort, kitchen floor mats, black kitchen floor mats, black anti fatigue mat |
|---|-----------|--------------------------------------------------------------------------------------------------------------------------------------|
| 2 | моо       | 100pcs                                                                                                                               |
| 3 | size      | as your requirement                                                                                                                  |
| 4 | technical | hand-made and machinery                                                                                                              |

| 5  | finished       | PU self-skin                                                                                  |  |
|----|----------------|-----------------------------------------------------------------------------------------------|--|
| 6  | payment term   | тл                                                                                            |  |
| 7  | packing        | Normal export corrugated carton as per clients' request                                       |  |
| 8  | usage          | floor mat, kitchen mat                                                                        |  |
| 9  | Custom service | Dimension, material, style all can be custom made                                             |  |
| 10 |                | 40 days after receiving the deposit                                                           |  |
| 11 | remarks        | Your satisfaction is our greatest affirmation and if you have any problems please contact us. |  |