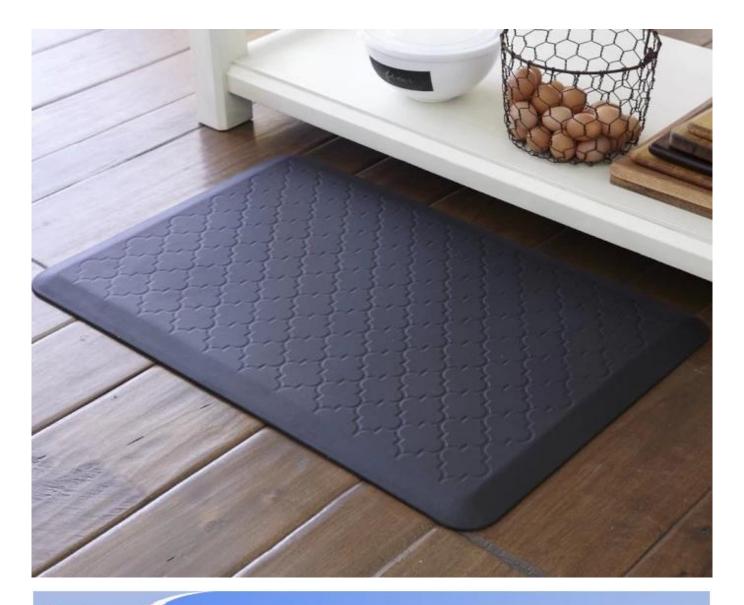

### Feature:

- Waterproof, anti-bacteria, non-slip, self-skinning, fireproof
- 2. Easy to clean anti-slip, fireproof, good wear resistance, good shock resistance
- 3. Soft, comfortable, anti-fatigue, multi-purpose, anti fatigue, anti-corrosion
- ${\bf 4.} \quad {\bf \underline{Anticorrosion,\,damp\text{-}proof,\,anti\text{-}crack,\,moth proof,\,anti\text{-}ultraviolet}}$
- 5. No radiation, non-toxic and eco-friendly

## Specification

Anti-fatigue mats are beneficial for back thigh and lower leg or foot, which offer you unique feeling from your head to your toe. Anti fatigue mat is a natural shock absorber, and it can rebound quickly to the smallest weight shift, encourage blood flow to feet, legs, and lower back. The anti fatigue mat is engineered to the optimal degree of softness to minimize the harmful, painful consequences of standing for extended periods as well as to reduce the stress and strain of standing. Anti-Fatigue Mats have been designed to promote better posture, proper circulation, muscle toning and sense of well-being. In addition, the Mats reduce the fatigue and discomfort associated with the stress and strain of long term or static standing.