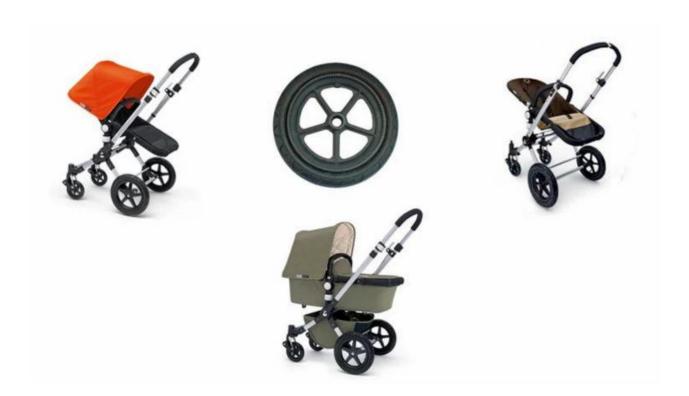

# Specification

| 1  | Name           | Polyurethane custom wheels, tyre prices, tire size, tire sale, tire sales                     |
|----|----------------|-----------------------------------------------------------------------------------------------|
| 2  | моо            | 100pcs                                                                                        |
| 3  | size           | as your requirement                                                                           |
| 4  | technical      | hand-made and machinery                                                                       |
| 5  | finished       | PU                                                                                            |
| 6  | payment term   | тт                                                                                            |
| 7  | packing        | Normal export corrugated carton as per clients' request                                       |
| 8  | usage          | Baby stroller                                                                                 |
| 9  | Custom service | Dimension, material, style all can be custom made                                             |
| 10 | delivery time  | 40 days after receiving the deposit                                                           |
| 11 | remarks        | Your satisfaction is our greatest affirmation and if you have any problems please contact us. |