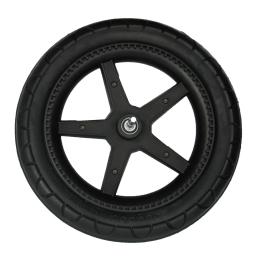

# Specification

| 1  | Name           | Polyurethane custom wheels, tyre prices, tire size, tire sale, tire sales                     |
|----|----------------|-----------------------------------------------------------------------------------------------|
| 2  | моо            | 100pcs                                                                                        |
| 3  | size           | as your requirement                                                                           |
| 4  | technical      | hand-made and machinery                                                                       |
| 5  | finished       | PU                                                                                            |
| 6  | payment term   | тт                                                                                            |
| 7  | packing        | Normal export corrugated carton as per clients' request                                       |
| 8  | usage          | Baby stroller                                                                                 |
| 9  | Custom service | Dimension, material, style all can be custom made                                             |
| 10 | delivery time  | 40 days after receiving the deposit                                                           |
| 11 | remarks        | Your satisfaction is our greatest affirmation and if you have any problems please contact us. |