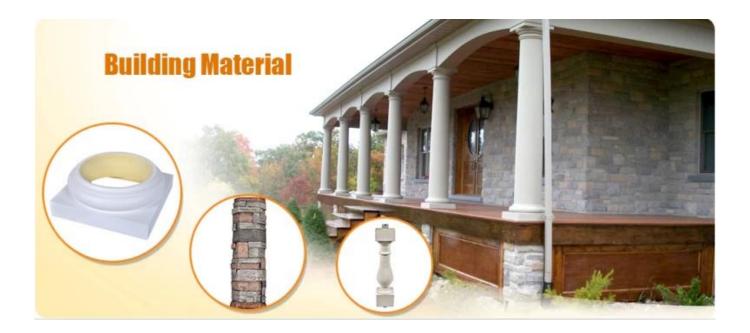

#### Feature:

- 1. Waterproof, anti-bacteria, non-slip, fireproof
- 2. Light weight, green product, easy installation
- 3. <u>Durable, eco-friendly, sturdy surface, heat insulation</u>
- 4. Anticorrosion, damp-proof, anti-crack, mothproof, anti-ultraviolet
- 5. No radiation, non-toxic and eco-friendly

## Specification

Polyurethane(PU) materials has been widely used for interior decoration and the public decoration. Such as Houses, villas, hotels, night clubs, dancing halls, bars, clothing shops, building offices, conference halls, church etc. Different from wood or plaster, PU molding do not saturate, leak, deform or detach, it's durable and easy to clean and maintain. And it can last longer than MDF or wood mouldings.

| 1  | material       | Polyurethane handrail detail, stair rail