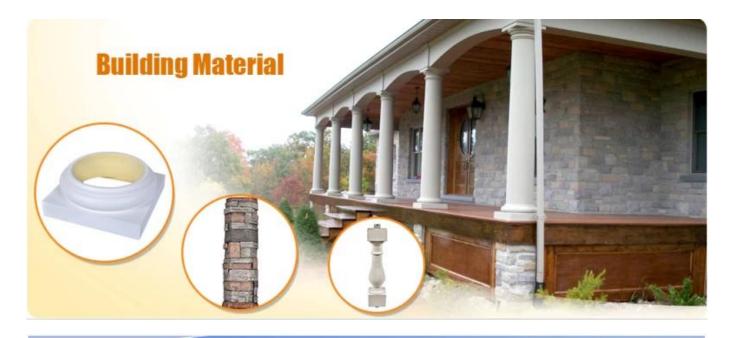

### Feature:

- 1. <u>Waterproof, anti-bacteria, non-slip, fireproof</u>
- 2. Light weight, green product, easy installation
- 3. Durable, eco-friendly, sturdy surface, heat insulation
- 4. <u>Anticorrosion, damp-proof, anti-crack, mothproof, anti-ultraviolet</u>
- 5. No radiation, non-toxic and eco-friendly

# Specification

Polyurethane(PU) materials has been widely used for interior decoration and the public decoration. Such as Houses, villas, hotels, night clubs, dancing halls, bars, clothing shops, building offices, conference halls, church etc. Different from wood or plaster, PU molding do not saturate, leak, deform or detach, it's durable and easy to clean and maintain. And it can last longer than MDF or wood mouldings.

| 1  | Name           | Polyurethane baluster, Polyurethane