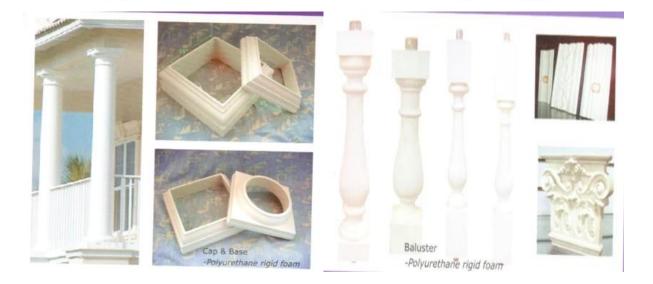

|
| 7  | packing        | Normal export corrugated carton as per clients' request                                                   |
| 8  | usage          | polyurethane baluster,balustrade for deck and house ect                                                   |
| 9  | Custom service | Dimension, material, style all can be custom made                                                         |
| 10 | delivery time  | 40 days after receiving the deposit                                                                       |
| 11 | remarks        | Your satisfaction is our greatest affirmation and if you have any problems please contact us.             |

# **Products applications**



# **Products applications**



## Our company

Finehope was founded in 2002 and the number of workers is more than 100, and the number of management group is 41 with the average age of 32. The company has a modern factory with an area of 7000 square meters, and it also has an office building with an area of 1000 square meters which combines modern and classical styles.





# Quality control





Through the continuous push, maintenance and periodic review for the quality management system of ISO9001, ISO/TS 16949, to ensure the system works sufficiently, appropriately and effectively.
Five core tools of ISO/TS 16949 : APQP, FMEA, MSA, SPC and PPAP. The effective use of these five core tools can make our quality control and overall management level improved greatly, finally to meet the requirements of customer.



 Un