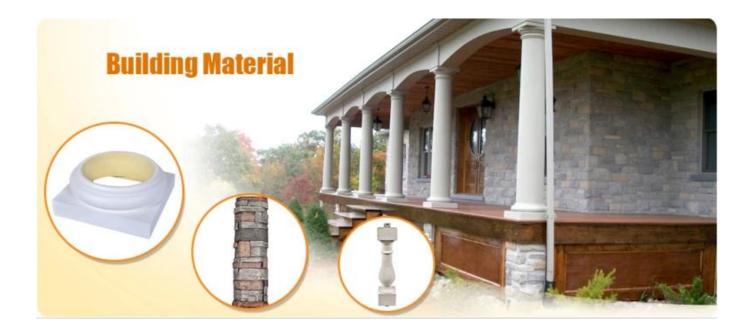

### Feature:

- 1. Waterproof, anti-bacteria, non-slip, fireproof
- 2. Light weight, green product, easy installation
- 3. <u>Durable</u>, eco-friendly, sturdy surface, heat insulation
- 4. Anticorrosion, damp-proof, anti-crack, mothproof, anti-ultraviolet
- $5. \ \underline{\text{No radiation, non-toxic and eco-friendly}}$

# Specification

Polyurethane(PU) materials has been widely used for interior decoration and the public decoration. Such as Houses, villas, hotels, night clubs, dancing halls, bars, clothing shops, building offices, conference halls, church etc. Different from wood or plaster, PU molding do not saturate, leak, deform or detach, it's durable and easy to clean and maintain. And it can last longer than MDF or wood mouldings.

| 1  | material       | Polyurethane ( PU ),