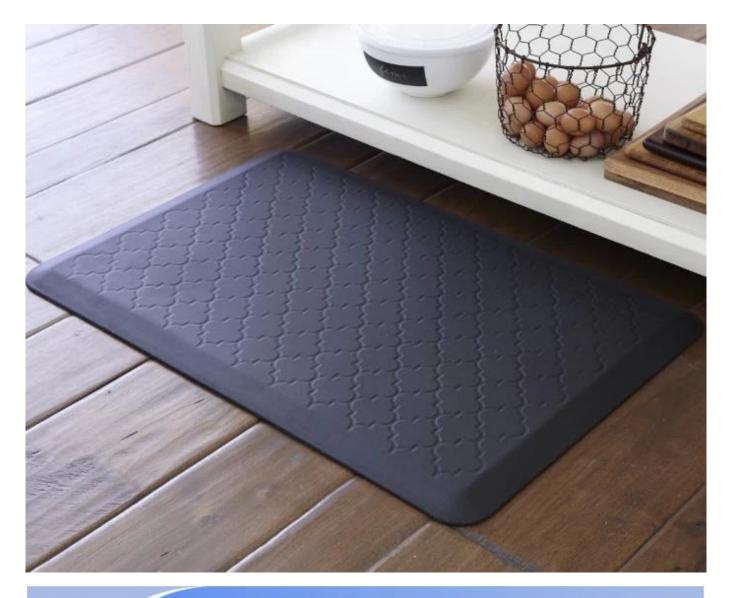

## Feature:

- 1. <u>Waterproof, anti-bacteria, non-slip, self-skinning, fireproof</u>
- 2. Easy to clean anti-slip, fireproof, good wear resistance, good shock resistance
- 3. Soft, comfortable, anti-fatigue, multi-purpose, anti fatigue, anti-corrosion
- 4. <u>Anticorrosion, damp-proof, anti-crack, mothproof, anti-ultraviolet</u>
- 5. <u>No radiation, non-toxic and eco-friendly</u>

## Specification

Anti-fatigue mats are beneficial for back thigh and lower leg or foot, which offer you unique feeling from your head to your toe. Anti fatigue mat is a natural shock absorber, and it can rebound quickly to the smallest weight shift, encourage blood flow to feet, legs, and lower back. The anti fatigue mat is engineered to the optimal degree of softness to minimize the harmful, painful consequences of standing for extended periods as well as to reduce the stress and strain of standing. Anti-Fatigue Mats have been designed to promote better posture, proper circulation, muscle toning and sense of well-being. In addition, the Mats reduce the fatigue and discomfort associated with the stress and strain of long term or static standing.