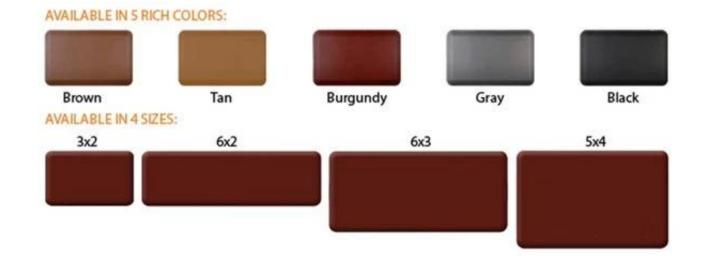

| 1 | material  | Polyurethane custom floor mats, kitchen rug, bedroom rugs, outdoor mats, novaform kitchen mats |
|---|-----------|------------------------------------------------------------------------------------------------|
| 2 | MOQ       | 100pcs                                                                                         |
| 3 | size      | as your requirement                                                                            |
| 4 | technical | hand-made and machinery                                                                        |

| 5  | finished       | PU self-skin                                                                                  |
|----|----------------|-----------------------------------------------------------------------------------------------|
| 6  | payment term   | π                                                                                             |
| 7  | packing        | Normal export corrugated carton as per clients' request                                       |
| 8  |                | floor mat, kitchen mat                                                                        |
| 9  | Custom service | Dimension, material, style all can be custom made                                             |
| 10 | delivery time  | 40 days after receiving the deposit                                                           |
| 11 | remarks        | Your satisfaction is our greatest affirmation and if you have any problems please contact us. |