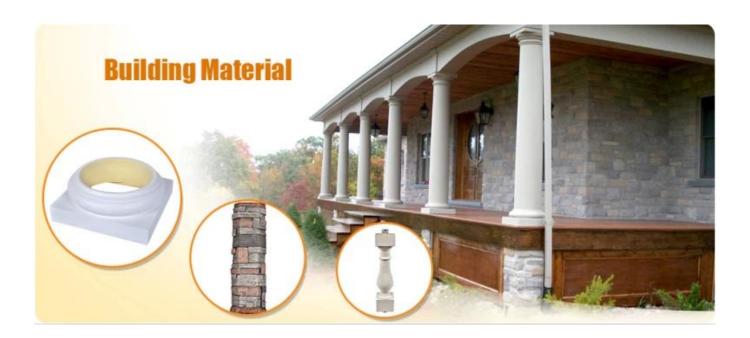

## Specification

Polyurethane(PU) materials has been widely used for interior decoration and the public decoration. Such as Houses, villas, hotels, night clubs, dancing halls, bars, clothing shops, building offices, conference halls, church etc. Different from wood or plaster, PU molding do not saturate, leak, deform or detach, it's durable and easy to clean and maintain. And it can last longer than MDF or wood mouldings.

| 1 |              | Polyurethane ( PU ), an advanced and trustworthy material, |
|---|--------------|------------------------------------------------------------|
| 2 | моо          | 100pcs                                                     |
| 3 | size         | as your requirement                                        |
| 4 | technical    | hand-made and machinery                                    |
| 5 | finished     | PU self-skin                                               |
| 6 | payment term | тл                                                         |
| 7 |              | Normal export corrugated carton as per clients' request    |

| 8  | usage          | polyurethane baluster,balustrade for deck and house ect                                       |
|----|----------------|-----------------------------------------------------------------------------------------------|
| 9  | Custom service | Dimension, material, style all can be custom made                                             |
| 10 | delivery time  | 40 days after receiving the deposit                                                           |
| 11 | remarks        | Your satisfaction is our greatest affirmation and if you have any problems please contact us. |