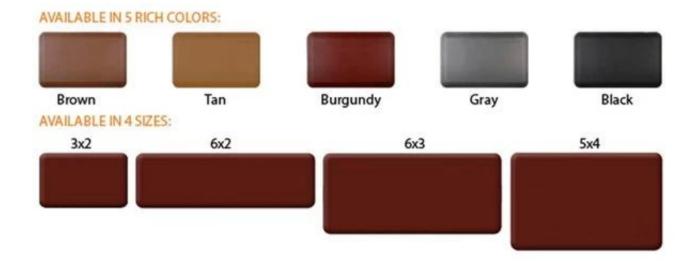

| 1 | material  | Polyurethane office floor mat, long bath mat, interlocking gym mats, gym floor mat, extra large bath mats |
|---|-----------|-----------------------------------------------------------------------------------------------------------|
| 2 | MOQ       | 100pcs                                                                                                    |
| 3 | size      | as your requirement                                                                                       |
| 4 | technical | hand-made and machinery                                                                                   |

| 5  | finished      | PU self-skin                                                                                  |
|----|---------------|-----------------------------------------------------------------------------------------------|
| 6  | payment term  | тл                                                                                            |
| 7  | packing       | Normal export corrugated carton as per clients' request                                       |
| 8  |               | floor mat, kitchen mat                                                                        |
| 9  |               | Dimension, material, style all can be custom made                                             |
| 10 | delivery time | 40 days after receiving the deposit                                                           |
| 11 |               | Your satisfaction is our greatest affirmation and if you have any problems please contact us. |