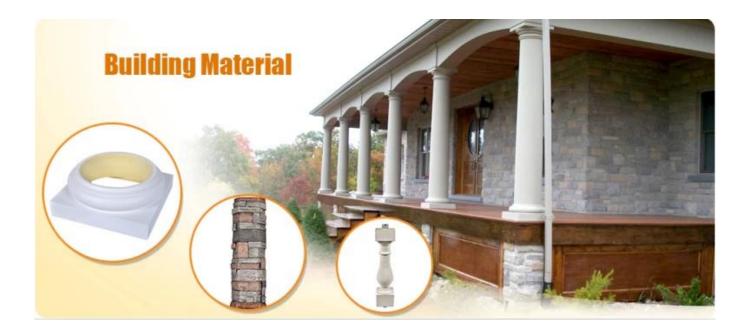

| 1  | material       | Polyurethane exterior railings, balusters, stairs balustrade, handrails for stairs, banisters and railings |
|----|----------------|------------------------------------------------------------------------------------------------------------|
| 2  | моо            | 100pcs                                                                                                     |
| 3  | size           | as your requirement                                                                                        |
| 4  | technical      | hand-made and machinery                                                                                    |
| 5  | finished       | PU self-skin                                                                                               |
| 6  | payment term   | тл                                                                                                         |
| 7  | packing        | Normal export corrugated carton as per clients' request                                                    |
| 8  | usage          | polyurethane baluster,balustrade for deck and house ect                                                    |
| 9  | Custom service | Dimension, material, style all can be custom made                                                          |
| 10 | delivery time  | 40 days after receiving the deposit                                                                        |
| 11 | remarks        | Your satisfaction is our greatest affirmation and if you have any problems please contact us.              |