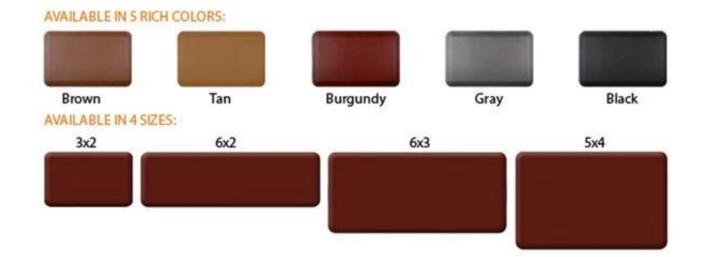

| 1 | material  | Polyurethane floormat, office mats, anti fatigue mats, kitchen anti fatigue matting, office mat |
|---|-----------|-------------------------------------------------------------------------------------------------|
| 2 | моq       | 100pcs                                                                                          |
| 3 | size      | as your requirement                                                                             |
| 4 | technical | hand-made and machinery                                                                         |

| 5  | finished       | PU self-skin                                                                                  |
|----|----------------|-----------------------------------------------------------------------------------------------|
| 6  | payment term   | Π                                                                                             |
| 7  | packing        | Normal export corrugated carton as per clients' request                                       |
| 8  | usage          | floor mat, kitchen mat                                                                        |
| 9  | Custom service | Dimension, material, style all can be custom made                                             |
| 10 | delivery time  | 40 days after receiving the deposit                                                           |
| 11 | remarks        | Your satisfaction is our greatest affirmation and if you have any problems please contact us. |