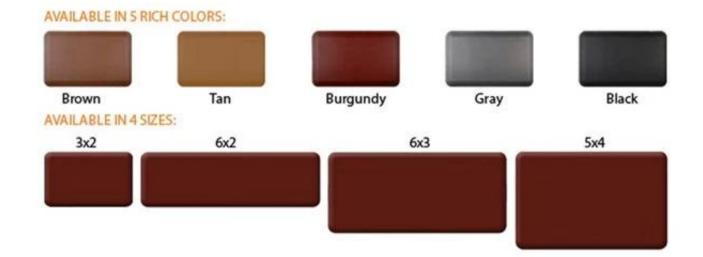

| 1 | material  | Polyurethane foam mats, door mats, kitchen mats, kitchen floor mats, standing desk mat |
|---|-----------|----------------------------------------------------------------------------------------|
| 2 | мод       | 100pcs                                                                                 |
| 3 |           | as your requirement                                                                    |
| 4 | technical | hand-made and machinery                                                                |

| 5  | finished     | PU self-skin                                                                                  |
|----|--------------|-----------------------------------------------------------------------------------------------|
| 6  | payment term | т/т                                                                                           |
| 7  | packing      | Normal export corrugated carton as per clients' request                                       |
| 8  |              | floor mat, kitchen mat                                                                        |
| 9  |              | Dimension, material, style all can be custom made                                             |
| 10 |              | 40 days after receiving the deposit                                                           |
| 11 | remarks      | Your satisfaction is our greatest affirmation and if you have any problems please contact us. |