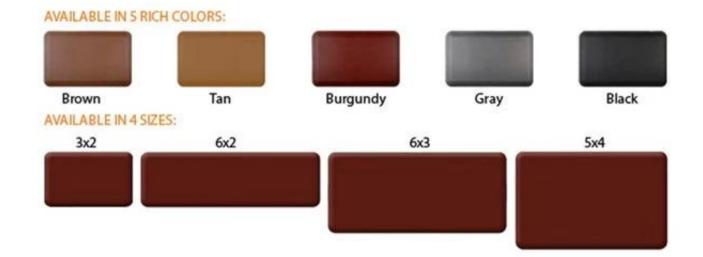

| 1 |           | Polyurethane integral skin floor mats, doormat, matting, anti fatigue mat, kitchen mat |
|---|-----------|----------------------------------------------------------------------------------------|
| 2 | MOQ       | 100pcs                                                                                 |
| 3 | size      | as your requirement                                                                    |
| 4 | technical | hand-made and machinery                                                                |

| 5  | finished       | PU self-skin                                                                                  |
|----|----------------|-----------------------------------------------------------------------------------------------|
| 6  | payment term   | π                                                                                             |
| 7  |                | Normal export corrugated carton as per clients' request                                       |
| 8  | usage          | floor mat, kitchen mat                                                                        |
| 9  | Custom service | Dimension, material, style all can be custom made                                             |
| 10 | delivery time  | 40 days after receiving the deposit                                                           |
| 11 | remarks        | Your satisfaction is our greatest affirmation and if you have any problems please contact us. |