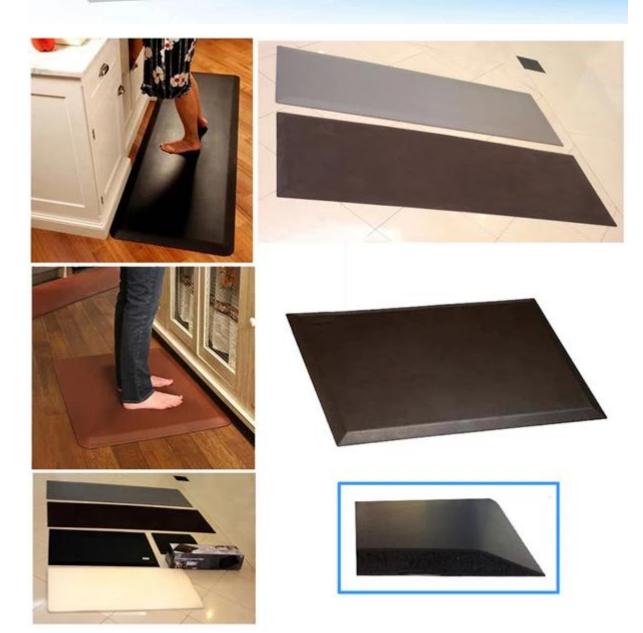

# Polyurethane integral skin foam suppliers best anti fatigue mat for standing desk

#### Since a skin foam characteristics:

- 1. Low density, light weight, no smell, the surface texture of leather, one piece no difference.
- 2. The high impact resistance, wear resistance, permanently elastic
- 3. waterproof, crack, anti-UV, anti-distortion, anti-aging;
- 4. Surface easy to color, easy to color the whole, are environmentally friendly products;
- 5. hardness with customer requirements modulation;
- 6. Can be made into any shape, it can be placed in reinforcing filler, light weight, easy to install;

#### Since a soft leather products are widely used:

- 1. Automotive: bumper, steering wheel, armrest mats, car head cushions, shift lever, fenders, overcast flow plate, the instrument panel, air filter, bicycle seat, tractors, off-road vehicles cushion, reaction injection molding products Wait;
- 2. sports equipment: fitness equipment cushion, backrest, kneeling pads, grips, pedals, bicycle saddles, sports kneepad and so on;
- 3. Medical devices: one piece dental chairs, surgical table tops edge, hanging racks, wheelchair armrests;
- 4. Household items: armrest mats, chair legs, decorative items;
- 5. Other Uses: toys, packaging;