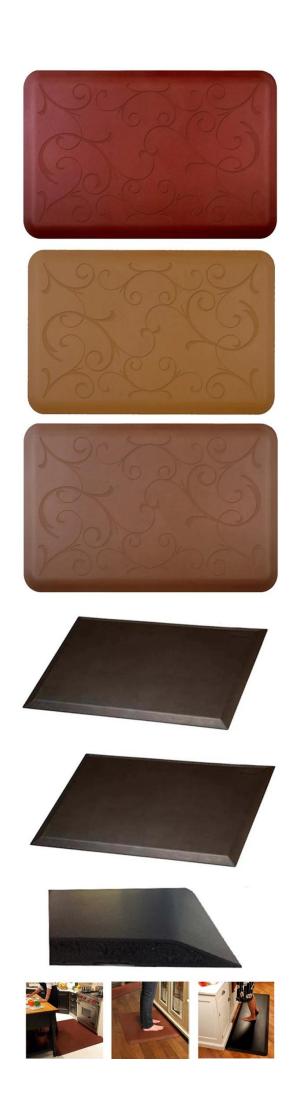

# Polyurethane integral skin foam suppliers best anti fatigue mat for standing desk

#### Since a skin foam characteristics:

- 1. Low density, light weight, no smell, the surface texture of leather, one piece no difference.
- 2. The high impact resistance, wear resistance, permanently elastic
- 3. waterproof, crack, anti-UV, anti-distortion, anti-aging;
- 4. Surface easy to color, easy to color the whole, are environmentally friendly products;
- 5. hardness with customer requirements modulation;
- 6. Can be made into any shape, it can be placed in reinforcing filler, light weight, easy to install;

#### Since a soft leather products are widely used:

- 1. Automotive: bumper, steering wheel, armrest mats, car head cushions, shift lever, fenders, overcast flow plate, the instrument panel, air filter, bicycle seat, tractors, off-road vehicles cushion, reaction injection molding products Wait;
- 2. sports equipment: fitness equipment cushion, backrest, kneeling pads, grips, pedals, bicycle saddles, sports kneepad and so on;
- 3. Medical devices: one piece dental chairs, surgical table tops edge, hanging racks, wheelchair armrests;
- 4. Household items: armrest mats, chair legs, decorative items;
- 5. Other Uses: toys, packaging;