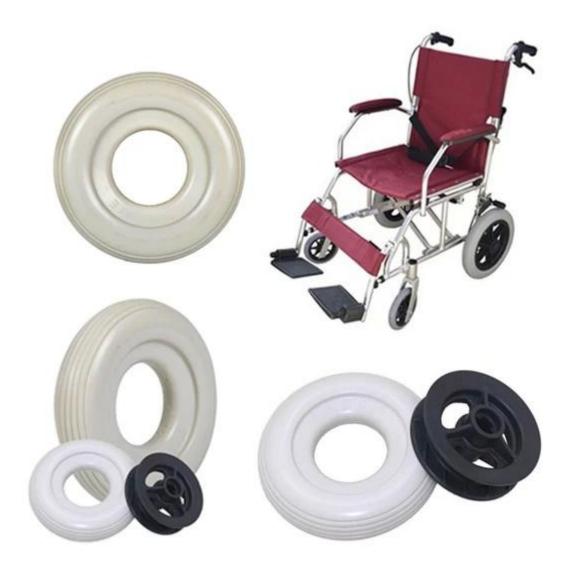

#### 1. Features

Polyurethane OEM inflation free baby carriage solid tires, Chinese suppliers of durable polyurethane foam tire solid polyurethane tires tire carts selling baby

#### Characteristics of PU solid tires:

- 1. No inflatable (filled PU material instead of the tube), strong bearing capacity;
- 2. Strong wear resistance, is 6 times the rubber tires.
- 3. Lightweight durable, heat resistant, cold resistant, corrosion resistance, good elasticity (minus 40 to maintain the original elasticity);
- 4. Not afraid of nail bar, explosion-proof, anti bar, long service life;
- 5. Product resistance to yellowing (3.5), anti aging, can be made into a variety of colors;
- 6. Good resilience:
- 7. Environmentally friendly products (no fluoride, no heavy metals, in accordance with REACH, ROHS), energy saving and safety, can be degraded.

## PU solid tire series products are widely used in:

Inflation free tyre: wheelchair car, electric cars, scooter, trolleys, baby stroller, depot, old car, industrial and mining vehicles, electric cars, electric scooter, lawn mower, golf cart, luggage wheel, airport baggage car products.