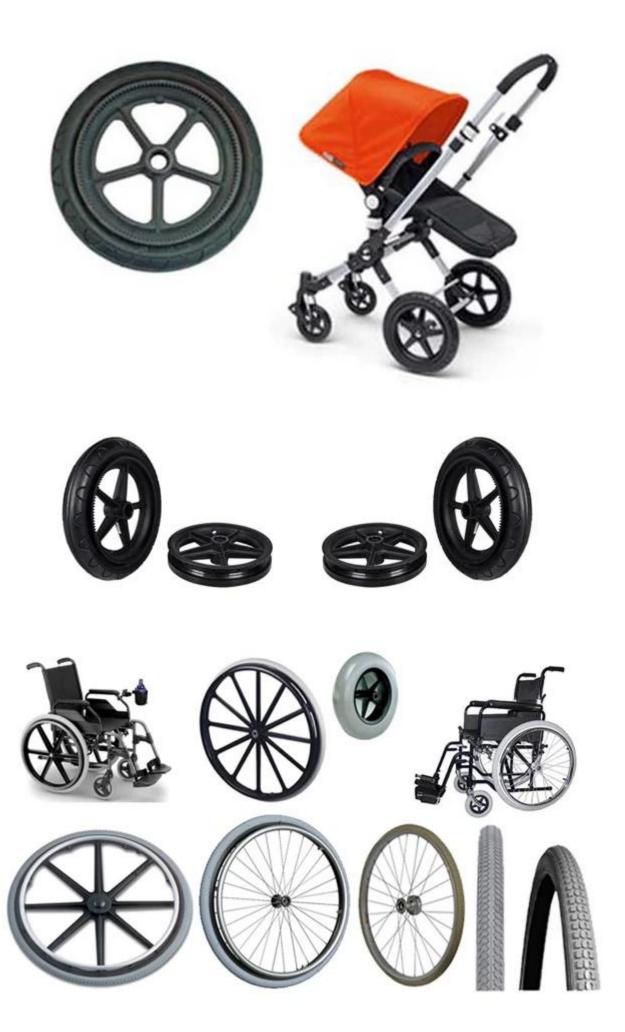

#### 1. Features

Polyurethane OEM inflation free baby carriage solid tires, Chinese suppliers of durable polyurethane foam tire solid polyurethane tires tire carts selling baby

#### Characteristics of PU solid tires:

- 1. No inflatable (filled PU material instead of the tube), strong bearing capacity;
- 2. Strong wear resistance, is 6 times the rubber tires.
- 3. Lightweight durable, heat resistant, cold resistant, corrosion resistance, good elasticity (minus 40 to maintain the original elasticity);
- 4. Not afraid of nail bar, explosion-proof, anti bar, long service life;
- 5. Product resistance to yellowing (3.5), anti aging, can be made into a variety of colors;
- 6. Good resilience:
- 7. Environmentally friendly products (no fluoride, no heavy metals, in accordance with REACH, ROHS), energy saving and safety, can be degraded.

## PU solid tire series products are widely used in:

Inflation free tyre: wheelchair car, electric cars, scooter, trolleys, baby stroller, depot, old car, industrial and mining vehicles, electric cars, electric scooter, lawn mower, golf cart, luggage wheel, airport baggage car products.