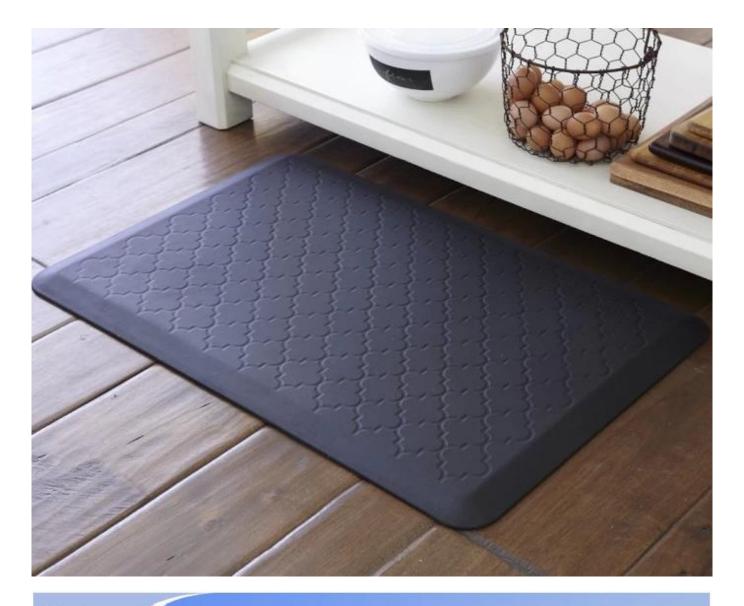

## Feature:

- 1. Waterproof, anti-bacteria, non-slip, self-skinning, fireproof
- Easy to clean anti-slip, fireproof, good wear resistance, good shock resistance
- 3. Soft, comfortable, anti-fatigue, multi-purpose, anti fatigue, anti-corrosion
- 4. Anticorrosion, damp-proof, anti-crack, mothproof, anti-ultraviolet
- 5. No radiation, non-toxic and eco-friendly

## Specification

Anti-fatigue mats are beneficial for back thigh and lower leg or foot, which offer you unique feeling from your head to your toe. Anti fatigue mat is a natural shock absorber, and it can rebound quickly to the smallest weight shift, encourage blood flow to feet, legs, and lower back. The anti fatigue mat is engineered to the optimal degree of softness to minimize the harmful, painful consequences of standing for e