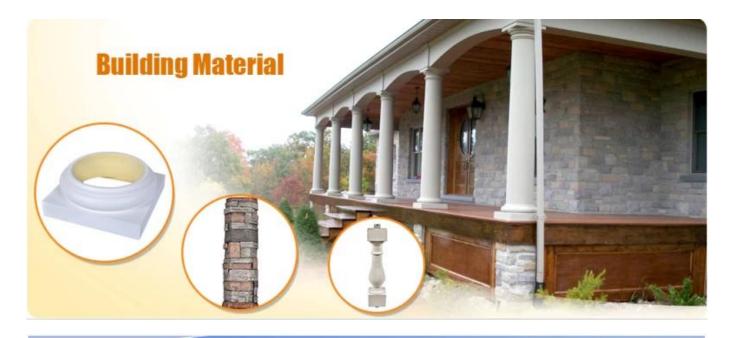

# Specification

Polyurethane(PU) materials has been widely used for interior decoration and the public decoration. Such as Houses, villas, hotels, night clubs, dancing halls, bars, clothing shops, building offices, conference halls, church etc. Different from wood or plaster, PU molding do not saturate, leak, deform or detach, it's durable and easy to clean and maintain. And it can last longer than MDF or wood mouldings.

| 1  | material       | Polyurethane interior railings, balluster, stair railing parts, stair components, outdoor stair railings |
|----|----------------|----------------------------------------------------------------------------------------------------------|
| 2  | моq            | 100pcs                                                                                                   |
| 3  | size           | as your requirement                                                                                      |
| 4  | technical      | hand-made and machinery                                                                                  |
| 5  | finished       | PU self-skin                                                                                             |
| 6  | payment term   | тл                                                                                                       |
| 7  | packing        | Normal export corrugated carton as per clients' request                                                  |
| 8  | usage          | polyurethane baluster,balustrade for deck and house ect                                                  |
| 9  | Custom service | Dimension, material, style all can be custom made                                                        |
| 10 | delivery time  | 40 days after receiving the deposit                                                                      |
| 11 | remarks        | Your satisfaction is our greatest affirmation and if you have any problems please contact us.            |