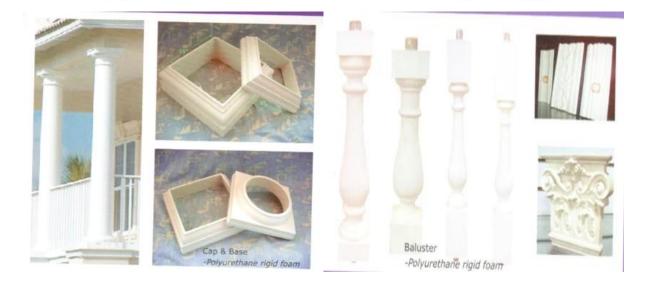

|
| 7  | packing        | Normal export corrugated carton as per clients' request                                                  |
| 8  | usage          | polyurethane baluster,balustrade for deck and house ect                                                  |
| 9  | Custom service | Dimension, material, style all can be custom made                                                        |
| 10 | delivery time  | 40 days after receiving the deposit                                                                      |
| 11 | remarks        | Your satisfaction is our greatest affirmation and if you have any problems please contact us.            |

# **Products applications**



# **Products applications**



## Our company

Finehope was founded in 2002 and the number of workers is more than 100, and the number of management group is 41 with the average age of 32. The company has a modern factory with an area of 7000 square meters, and it also has an office building with an area of 1000 square meters which combines modern and classical styles.





# Quality control





Through the continuous push, maintenance and periodic review for the quality management system of ISO9001, ISO/TS 16949, to ensure the system works sufficiently, appropriately and effectively.
Five core tools of ISO/TS 16949 : APQP, FMEA, MSA, SPC and PPAP. The effective use of these five core tools can make our quality control and overall management level improved greatly, finally to meet the requirements of customer.



 Un