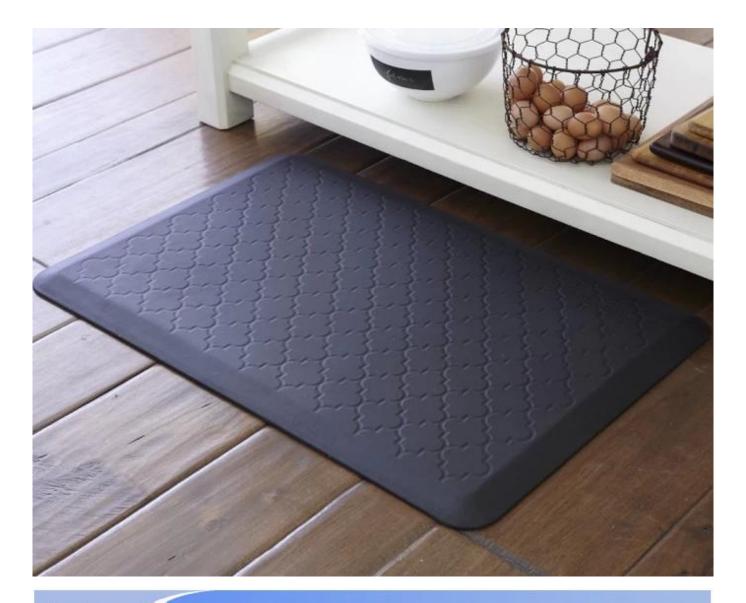

### Feature:

- Waterproof, anti-bacteria, non-slip, self-skinning, fireproof
- 2. Easy to clean anti-slip, fireproof, good wear resistance, good shock resistance
- 3. Soft, comfortable, anti-fatigue, multi-purpose, anti fatigue, anti-corrosion
- ${\bf 4.} \quad {\bf \underline{Anticorrosion,\,damp\text{-}proof,\,anti\text{-}crack,\,moth proof,\,anti\text{-}ultraviolet}}$
- 5. No radiation, non-toxic and eco-friendly

## Specification

Anti-fatigue mats are beneficial for back thigh and lower leg or foot, which offer you unique feeling from your head to your toe. Anti fatigue mat is a natural shock absorber, and it can rebound quickly to the smallest weight shift, encourage blood flow to feet, legs, and lower back. The anti fatigue mat is engineered to the optimal degree of softness to m