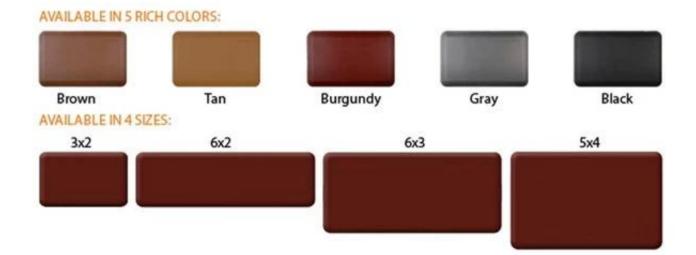

| 1 |           | Polyurethane door mats, fatigue mats, standing mat, standing desk mat, stair mats |
|---|-----------|-----------------------------------------------------------------------------------|
| 2 | моо       | 100pcs                                                                            |
| 3 | size      | as your requirement                                                               |
| 4 | technical | hand-made and machinery                                                           |

| 5  | finished       | PU self-skin                                                                                  |
|----|----------------|-----------------------------------------------------------------------------------------------|
| 6  | payment term   | тл                                                                                            |
| 7  | packing        | Normal export corrugated carton as per clients' request                                       |
| 8  | usage          | floor mat, kitchen mat                                                                        |
| 9  | Custom service | Dimension, material, style all can be custom made                                             |
| 10 | delivery time  | 40 days after receiving the deposit                                                           |
| 11 | remarks        | Your satisfaction is our greatest affirmation and if you have any problems please contact us. |