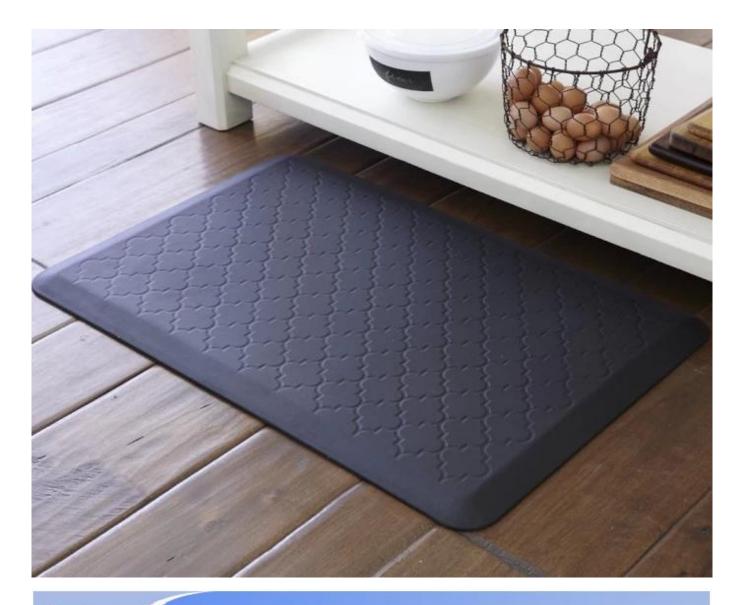

### Feature:

- 1. Waterproof, anti-bacteria, non-slip, self-skinning, fireproof
- 2. Easy to clean anti-slip, fireproof, good wear resistance, good shock resistance
- 3. Soft, comfortable, anti-fatigue, multi-purpose, anti fatigue, anti-corrosion
- ${\bf 4.} \quad {\bf \underline{Anticorrosion,\,damp\text{-}proof,\,anti\text{-}crack,\,moth proof,\,anti\text{-}ultraviolet}}$
- 5. No radiation, non-toxic and eco-friendly

## Specification

Anti-fatigue mats are beneficial for back thigh and lower leg or foot, which offer you unique feeling from your head to your toe. Anti fatigue mat is a natural shock absorber, and it can rebound quickly to the smallest weight shift, encourage blood flow to feet, legs, and lower back. The anti fatigue mat is engineered to the optimal degree of softness to minimize the harmful, painful consequences of standing for extended periods as well as to reduce the stress and strain of standing. Anti-Fatigue Mats have been designed to promote better posture, proper circulation, muscle toning and sense of well-being. In addition, the Mats reduce the fatigue and discomfort associated with the stress and strain of long term or static standing.

| 1 | material  | Polyurethane mats for the kitchen, kitchen non slip mats, kitchen cushion mats, foot mat for home, comfort mats kitchen |
|---|-----------|-------------------------------------------------------------------------------------------------------------------------|
| 2 | моо       | 100pcs                                                                                                                  |
| 3 | size      | as your requirement                                                                                                     |
| 4 | technical | hand-made and machinery                                                                                                 |

| 5  | finished       | PU self-skin                                                                                  |
|----|----------------|-----------------------------------------------------------------------------------------------|
| 6  | payment term   | тл                                                                                            |
| 7  |                | Normal export corrugated carton as per clients' request                                       |
| 8  | usage          | floor mat, kitchen mat                                                                        |
| 9  | Custom service | Dimension, material, style all can be custom made                                             |
| 10 |                | 40 days after receiving the deposit                                                           |
| 11 | remarks        | Your satisfaction is our greatest affirmation and if you have any problems please contact us. |