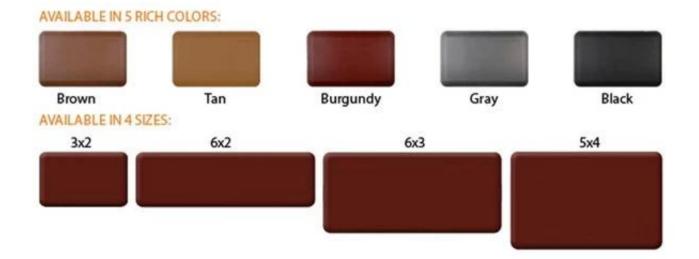

| 1 | material  | Polyurethane mats for the kitchen, kitchen non slip mats, kitchen cushion mats, foot mat for home, comfort mats kitchen |
|---|-----------|-------------------------------------------------------------------------------------------------------------------------|
| 2 | моо       | 100pcs                                                                                                                  |
| 3 | size      | as your requirement                                                                                                     |
| 4 | technical | hand-made and machinery                                                                                                 |

| 5  | finished       | PU self-skin                                                                                  |
|----|----------------|-----------------------------------------------------------------------------------------------|
| 6  | payment term   | тл                                                                                            |
| 7  |                | Normal export corrugated carton as per clients' request                                       |
| 8  | usage          | floor mat, kitchen mat                                                                        |
| 9  | Custom service | Dimension, material, style all can be custom made                                             |
| 10 |                | 40 days after receiving the deposit                                                           |
| 11 | remarks        | Your satisfaction is our greatest affirmation and if you have any problems please contact us. |