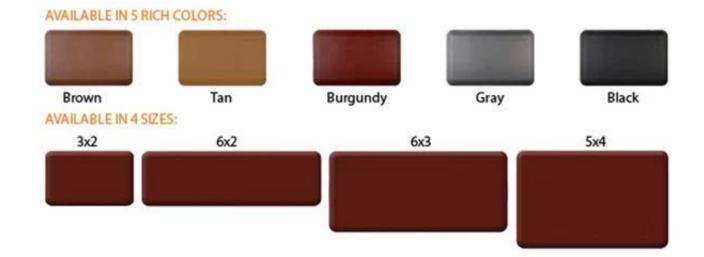

| 1 |           | Polyurethane no slip bath mat, floor mat, floor foam mats, anti fatigue kitchen mat, office mat |
|---|-----------|-------------------------------------------------------------------------------------------------|
| 2 | MOQ       | 100pcs                                                                                          |
| 3 | size      | as your requirement                                                                             |
| 4 | technical | hand-made and machinery                                                                         |

| 5  | finished       | PU self-skin                                                                                  |
|----|----------------|-----------------------------------------------------------------------------------------------|
| 6  | payment term   | τπ                                                                                            |
| 7  | packing        | Normal export corrugated carton as per clients' request                                       |
| 8  | usage          | floor mat, kitchen mat                                                                        |
| 9  | Custom service | Dimension, material, style all can be custom made                                             |
| 10 | delivery time  | 40 days after receiving the deposit                                                           |
| 11 | remarks        | Your satisfaction is our greatest affirmation and if you have any problems please contact us. |