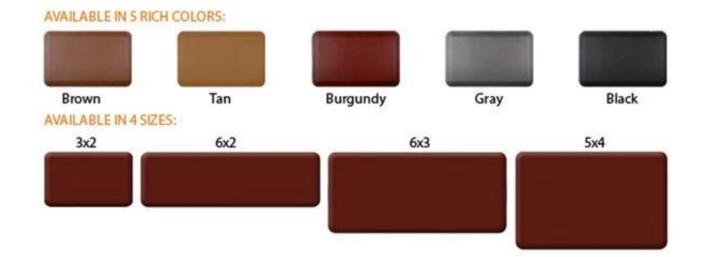

| 1 | material  | Polyurethane anti slip mat, kitchen floor mats, foam mat, non slip bath mat, foam floor mats |
|---|-----------|----------------------------------------------------------------------------------------------|
| 2 | MOQ       | 100pcs                                                                                       |
| 3 | size      | as your requirement                                                                          |
| 4 | technical | hand-made and machinery                                                                      |

| 5  | finished       | PU self-skin                                                                                  |
|----|----------------|-----------------------------------------------------------------------------------------------|
| 6  | payment term   | π                                                                                             |
| 7  | packing        | Normal export corrugated carton as per clients' request                                       |
| 8  | usage          | floor mat, kitchen mat                                                                        |
| 9  | Custom service | Dimension, material, style all can be custom made                                             |
| 10 | delivery time  | 40 days after receiving the deposit                                                           |
| 11 | remarks        | Your satisfaction is our greatest affirmation and if you have any problems please contact us. |