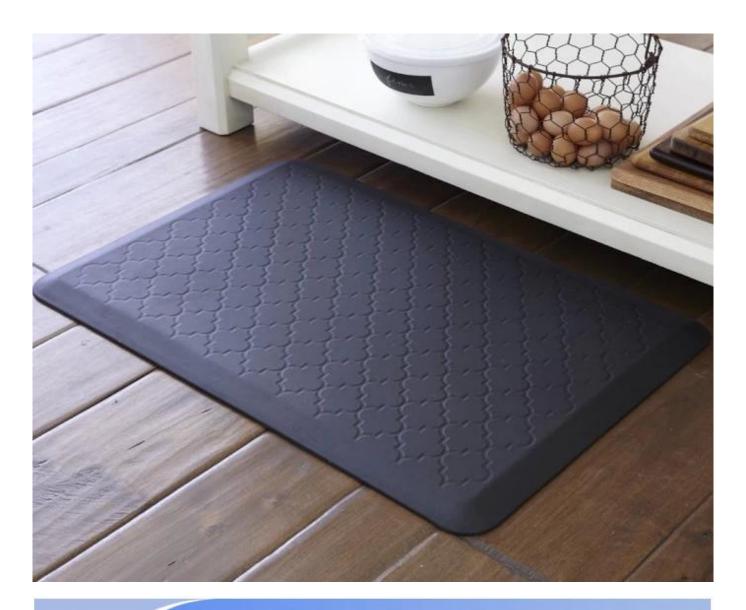

## Feature:

- 1. Waterproof, anti-bacteria, non-slip, self-skinning, fireproof
- $2. \quad \hbox{\tt Easy to clean anti-slip, fireproof, good wear resistance, good shock resistance}$
- $3. \ \ \, \underline{\text{Soft, comfortable, anti-fatigue, multi-purpose, anti-fatigue, anti-corrosion}}$
- 4. Anticorrosion, damp-proof, anti-crack, mothproof, anti-ultraviolet
- 5. No radiation, non-toxic and eco-friendly

## Specification

Anti-fatigue mats are beneficial for back thigh and lower leg or foot, which offer you unique feeling from your head to your toe. Anti fatigue mat is a natural shock absorber, and it can rebound quickly to the smallest weight shift, encourage blood flow to feet, legs, and lower back. The anti fatigue mat is engineered to the optimal degree of softness to minimize t