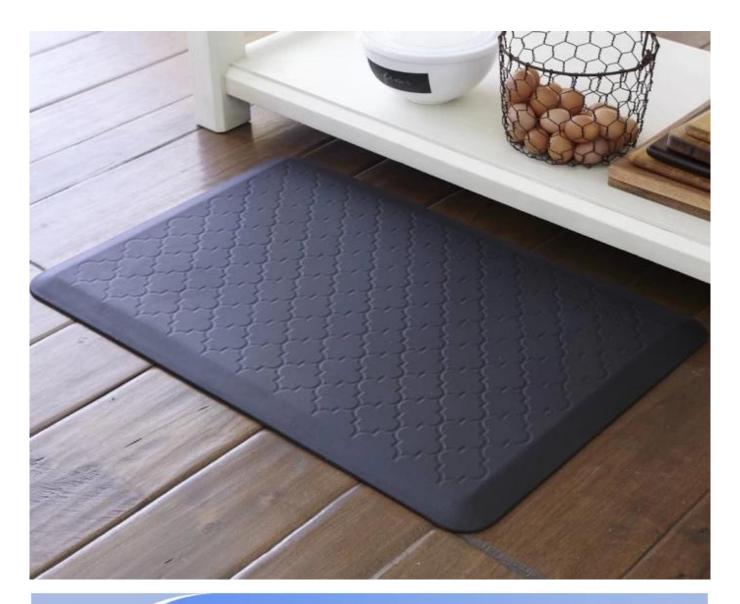

### Feature:

- 1. Waterproof, anti-bacteria, non-slip, self-skinning, fireproof
- 2. Easy to clean anti-slip, fireproof, good wear resistance, good shock resistance
- 3. Soft, comfortable, anti-fatigue, multi-purpose, anti fatigue, anti-corrosion
- ${\bf 4.} \quad {\bf \underline{Anticorrosion,\,damp\text{-}proof,\,anti\text{-}crack,\,moth proof,\,anti\text{-}ultraviolet}}$
- 5. No radiation, non-toxic and eco-friendly

## Specification

Anti-fatigue mats are beneficial for back thigh and lower leg or foot, which offer you unique feeling from your head to your toe. Anti fatigue mat is a natural shock absorber, and it can rebound quickly to the smallest weight shift, encourage blood flow to feet, legs, and lower back. The anti fatigue mat is engineered to the optimal degree of softness t