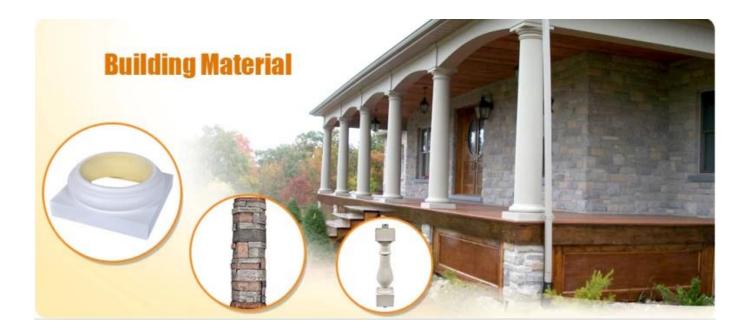

## Feature:

- 1. Waterproof, anti-bacteria, non-slip, fireproof
- 2. Light weight, green product, easy installation
- 3. <u>Durable, eco-friendly, sturdy surface, heat insulation</u>
- 4. Anticorrosion, damp-proof, anti-crack, mothproof, anti-ultraviolet
- 5. No radiation, non-toxic and eco-friendly

# Specification

Polyurethane(PU) materials has been widely used for interior decoration and the public decoration. Such as Houses, villas, hotels, night clubs, dancing halls, bars, clothing shops, building offices, conference halls, church etc. Different from wood or plaster, PU molding do not saturate, leak, deform or detach, it's durable and easy to clean and maintain. And it can last longer than MDF or wood mouldings.

| 1  | Name           | Polyurethane stairs parts, stair banisters,