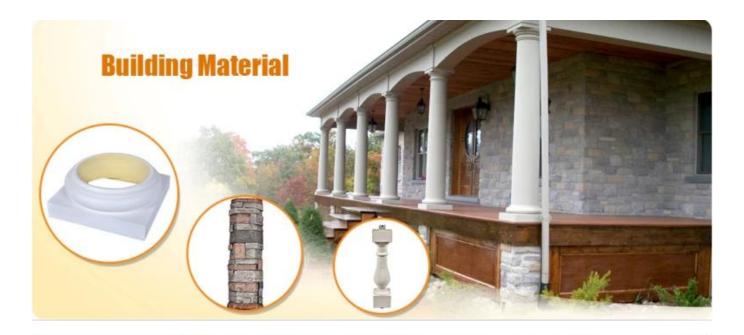

## Feature:

- 1. Waterproof, anti-bacteria, non-slip, fireproof
- 2. Light weight, green product, easy installation
- 3. <u>Durable, eco-friendly, sturdy surface, heat insulation</u>
- 4. Anticorrosion, damp-proof, anti-crack, mothproof, anti-ultraviolet
- 5. No radiation, non-toxic and eco-friendly

# Specification

Polyurethane(PU) materials has been widely used for interior decoration and the public decoration. Such as Houses, villas, hotels, night clubs, dancing halls, bars, clothing shops, building offices, conference halls, church etc. Different from wood or plaster, PU molding do not saturate, leak, deform or detach, it's durable and easy to clean and maintain. And it can last longer than MDF or wood mouldings.

| 1  | material       | Polyurethane outdoor stair railings, railing