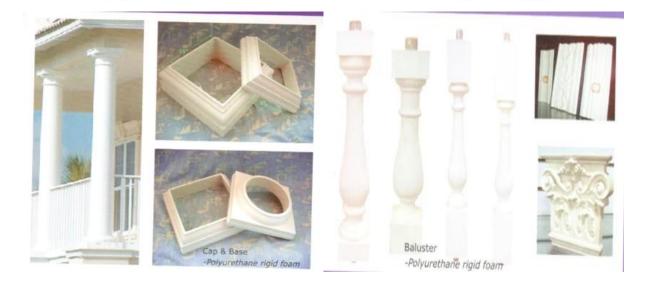

# **Products applications**

| 1  | material       | Polyurethane pu decorative baluster, stair baluster, roman column capital, decorative pillar  |
|----|----------------|-----------------------------------------------------------------------------------------------|
| 2  | MOQ            | 100pcs                                                                                        |
| 3  | size           | as your requirement                                                                           |
| 4  | technical      | hand-made and machinery                                                                       |
| 5  | finished       | PU self-skin                                                                                  |
| 6  | payment term   | חד                                                                                            |
| 7  | packing        | Normal export corrugated carton as per clients' request                                       |
| 8  | usage          | polyurethane baluster,balustrade for deck and house ect                                       |
| 9  | Custom service | Dimension, material, style all can be custom made                                             |
| 10 | delivery time  | 40 days after receiving the deposit                                                           |
| 11 | remarks        | Your satisfaction is our greatest affirmation and if you have any problems please contact us. |