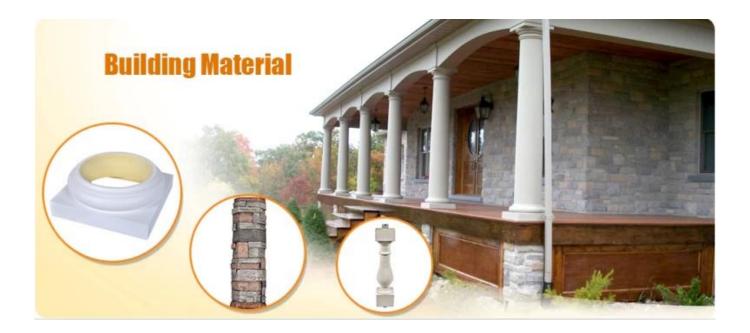

#### Feature:

- 1. Waterproof, anti-bacteria, non-slip, fireproof
- 2. Light weight, green product, easy installation
- 3. <u>Durable, eco-friendly, sturdy surface, heat insulation</u>
- 4. Anticorrosion, damp-proof, anti-crack, mothproof, anti-ultraviolet
- 5. No radiation, non-toxic and eco-friendly

## Specification

Polyurethane(PU) materials has been widely used for interior decoration and the public decoration. Such as Houses, villas, hotels, night clubs, dancing halls, bars, clothing shops, building offices, conference halls, church etc. Different from wood or plaster, PU molding do not saturate, leak, deform or detach, it's durable and easy to clean and maintain. And it can last longer than MDF or wood mouldings.