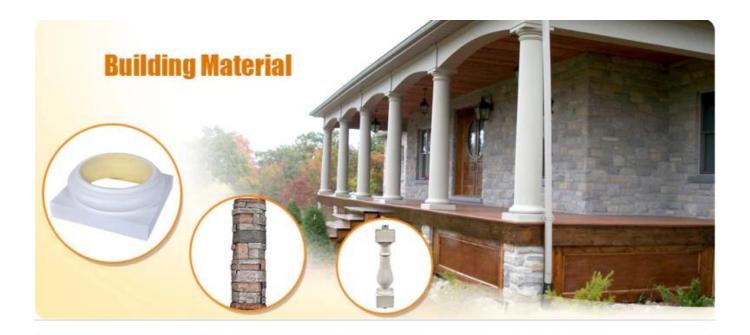

# Specification

Polyurethane(PU) materials has been widely used for interior decoration and the public decoration. Such as Houses, villas, hotels, night clubs, dancing halls, bars, clothing shops, building offices, conference halls, church etc. Different from wood or plaster, PU molding do not saturate, leak, deform or detach, it's durable and easy to clean and maintain. And it can last longer than MDF or wood mouldings.

| 1  | material       | Polyurethane railings, banisters, balusters, stair railings, stair handrail                   |
|----|----------------|-----------------------------------------------------------------------------------------------|
| 2  | моо            | 100pcs                                                                                        |
| 3  | size           | as your requirement                                                                           |
| 4  | technical      | hand-made and machinery                                                                       |
| 5  | finished       | PU self-skin                                                                                  |
| 6  | payment term   | тл                                                                                            |
| 7  | packing        | Normal export corrugated carton as per clients' request                                       |
| 8  | usage          | polyurethane baluster,balustrade for deck and house ect                                       |
| 9  | Custom service | Dimension, material, style all can be custom made                                             |
| 10 | delivery time  | 40 days after receiving the deposit                                                           |
| 11 | remarks        | Your satisfaction is our greatest affirmation and if you have any problems please contact us. |