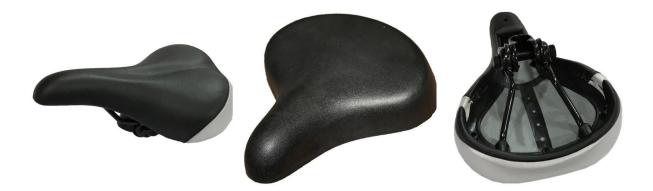

## Feature:

- 1. <u>Waterproof, anti-bacteria, non-slip, self-skinning, fireproof</u>
- $2. \quad \underline{ {\tt Easy to clean anti-slip, fireproof, good wear resistance, good shock resistance} \\$
- 3. Soft, comfortable, anti-fatigue, multi-purpose, anti fatigue, anti-corrosion
- 4. Anticorrosion, damp-proof, anti-crack, mothproof, anti-ultraviolet
- 5. <u>No radiation, non-toxic and eco-friendly</u>

# Specification

| 1  | material       | Polyurethane+iron accessory                                                                   |
|----|----------------|-----------------------------------------------------------------------------------------------|
| 2  | моq            | 100pcs                                                                                        |
| 3  | size