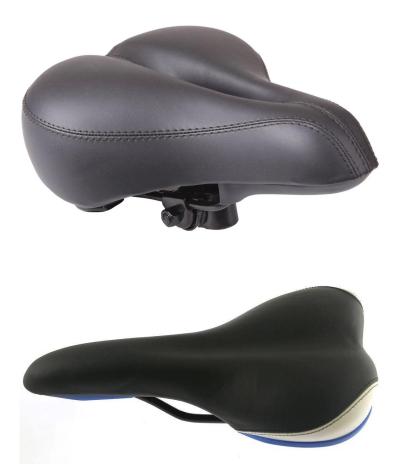

|
| 6  | payment term   | ΤΠ                                                                                            |
| 7  | packing        | Normal export corrugated carton as per clients' request                                       |
| 8  | usage          | Bike                                                                                          |
| 9  | Custom service | Dimension, material, style all can be custom made                                             |
| 10 | delivery time  | 40 days after receiving the deposit                                                           |
| 11 | remarks        | Your satisfaction is our greatest affirmation and if you have any problems please contact us. |

**Products applications** 



# **Our company**

Finehope was founded in 2002 and the number of workers is more than 100, and the number of management group is 41 with the average age of 32. The company has a modern factory with an area of 7000 square meters, and it also has an office building with an area of 1000 square meters which combines modern and classical styles.







# Quality Management

# Material Research and Develop





Through the continuous push, maintenance and periodic review for the quality management system of ISO9001, ISO/TS 16949, to ensure the system works sufficiently, appropriately and effectively.
Five core tools of ISO/TS 16949 : APQP, FMEA, MSA, SPC and PPAP. The effective use of these five core tools can make our quality control and overall management level improved greatly, finally to