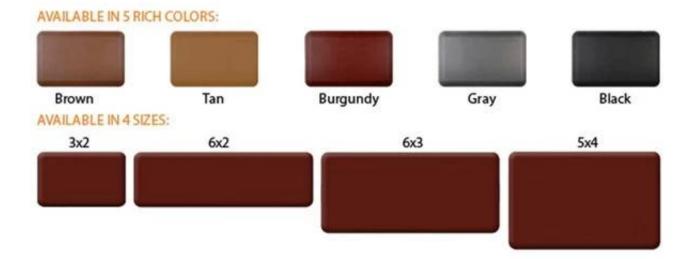

| 1 | material  | Polyurethane comfort mats kitchen, comfort kitchen floor mats, black kitchen floor mats, black anti fatigue mat, best anti fatigue floor mats |
|---|-----------|-----------------------------------------------------------------------------------------------------------------------------------------------|
| 2 | MOQ       | 100pcs                                                                                                                                        |
| 3 | size      | as your requirement                                                                                                                           |
| 4 | technical | hand-made and machinery                                                                                                                       |

| 5  | finished       | PU self-skin                                                                                  |   |
|----|----------------|-----------------------------------------------------------------------------------------------|---|
| 6  | payment term   | UT                                                                                            | ĺ |
| 7  | packing        | Normal export corrugated carton as per clients' request                                       | l |
| 8  | usage          | floor mat, kitchen mat                                                                        | ĺ |
| 9  | Custom service | Dimension, material, style all can be custom made                                             | ĺ |
| 10 |                | 40 days after receiving the deposit                                                           | ĺ |
| 11 | remarks        | Your satisfaction is our greatest affirmation and if you have any problems please contact us. |   |