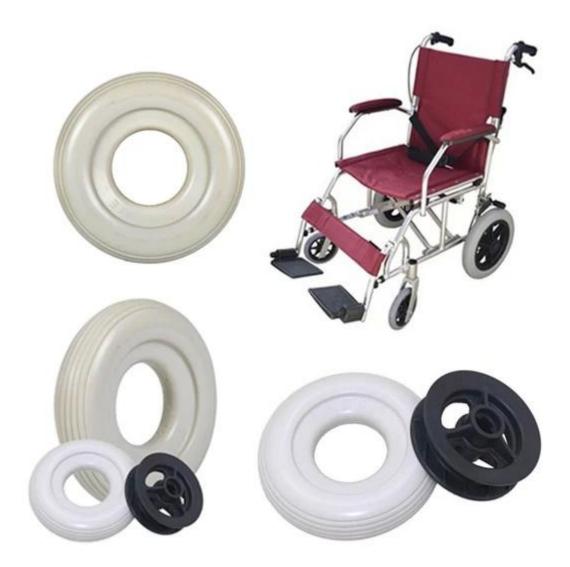

## Polyurethane self skinning Chinese suppliers walker tire skid Children

#### PU solid tire series products are widely used in:

Inflation free tyre: wheelchair car, electric cars, scooter, trolleys, baby stroller, depot, old car, industrial and mining vehicles, electric cars, electric scooter, lawn mower, golf cart, luggage wheel, airport baggage car products.