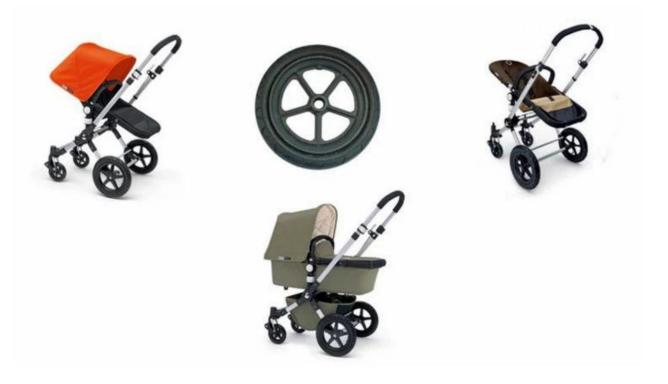

# Specification

| 1  | Name           | Polyurethane solid tires, flat free tires, wheel tire, baby stroller wheels, stroller big wheels |
|----|----------------|--------------------------------------------------------------------------------------------------|
| 2  | MOQ            | 100pcs                                                                                           |
| 3  | size           | as your requirement                                                                              |
| 4  | technical      | hand-made and machinery                                                                          |
| 5  | finished       | PU                                                                                               |
| 6  | payment term   | Τ/Τ                                                                                              |
| 7  | packing        | Normal export corrugated carton as per clients' request                                          |
| 8  | usage          | Baby stroller                                                                                    |
| 9  | Custom service | Dimension, material, style all can be custom made                                                |
| 10 | delivery time  | 40 days after receiving the deposit                                                              |
| 11 | remarks        | Your satisfaction is our greatest affirmation and if you have any problems please contact us.    |

**Products applications** 

Quality control