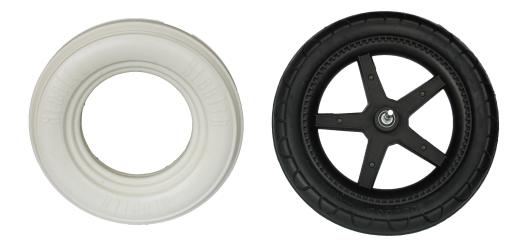

# Specification

| 1  | Name           | Polyurethane solid tires, flat free tires, wheel tire, baby stroller wheels, stroller big wheels |
|----|----------------|--------------------------------------------------------------------------------------------------|
| 2  | MOQ            | 100pcs                                                                                           |
| 3  | size           | as your requirement                                                                              |
| 4  | technical      | hand-made and machinery                                                                          |
| 5  | finished       | PU                                                                                               |
| 6  | payment term   | Τ/Τ                                                                                              |
| 7  | packing        | Normal export corrugated carton as per clients' request                                          |
| 8  | usage          | Baby stroller                                                                                    |
| 9  | Custom service | Dimension, material, style all can be custom made                                                |
| 10 | delivery time  | 40 days after receiving the deposit                                                              |
| 11 | remarks        | Your satisfaction is our greatest affirmation and if you have any problems please contact us.    |

**Products applications** 

Quality control