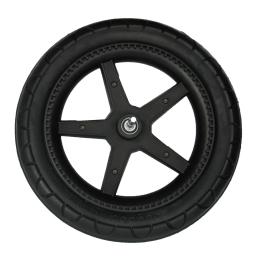

# Specification

| 1 Name           | Polyurethane tyre sale, tires for sale online, discount wheels and tires, 13 inch tires, wheels tires |
|------------------|-------------------------------------------------------------------------------------------------------|
| 2 MOQ            | 100pcs                                                                                                |
| 3 size           | as your requirement                                                                                   |
| 4 technical      | hand-made and machinery                                                                               |
| 5 finished       | PU                                                                                                    |
| 6 payment term   | и                                                                                                     |
| 7 packing        | Normal export corrugated carton as per clients' request                                               |
| 8 usage          | Baby stroller                                                                                         |
| 9 Custom service | e Dimension, material, style all can be custom made                                                   |
| 10 delivery time | 40 days after receiving the deposit                                                                   |
| 11 remarks       | Your satisfaction is our greatest affirmation and if you have any problems please contact us.         |