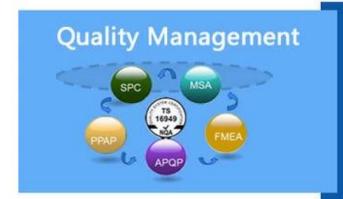

## Certifications

### 2. What are the differences between Finehope and domestic peers?

- $1. \ \ 1. \ \ Quality \ assurance: \ advanced \ product \ quality \ planning (APQP).$
- 2. 2. Finehope has rich experience in serving international large enterprises.
- 3. 3. Has professional scientific research team of polyurethane material.
- 4. 4. Has independent design, manufacturing and innovation ability of production equipment and molds.