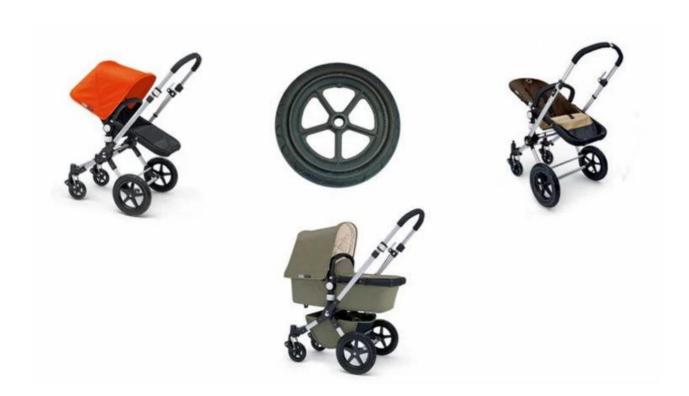

# Specification

| 1 Name           | Polyurethane tyre sale, tires for sale online, discount wheels and tires, 13 inch tires, wheels tires |
|------------------|-------------------------------------------------------------------------------------------------------|
| 2 MOQ            | 100pcs                                                                                                |
| 3 size           | as your requirement                                                                                   |
| 4 technical      | hand-made and machinery                                                                               |
| 5 finished       | PU                                                                                                    |
| 6 payment term   | и                                                                                                     |
| 7 packing        | Normal export corrugated carton as per clients' request                                               |
| 8 usage          | Baby stroller                                                                                         |
| 9 Custom service | e Dimension, material, style all can be custom made                                                   |
| 10 delivery time | 40 days after receiving the deposit                                                                   |
| 11 remarks       | Your satisfaction is our greatest affirmation and if you have any problems please contact us.         |