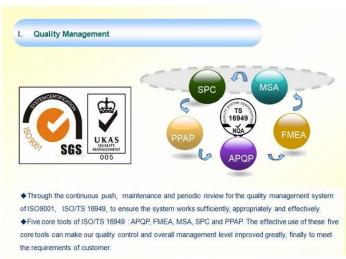

## Certifications

### 2. What are the differences between Finehope and domestic peers?

- $1. \ \ 1. \ \ Quality \ assurance: \ advanced \ product \ quality \ planning (APQP).$
- 2. 2. Finehope has rich experience in serving international large enterprises.
- 3. 3. Has professional scientific research team of polyurethane material.
- 4. 4. Has independent design, manufacturing and innovation ability of production equipment and molds.