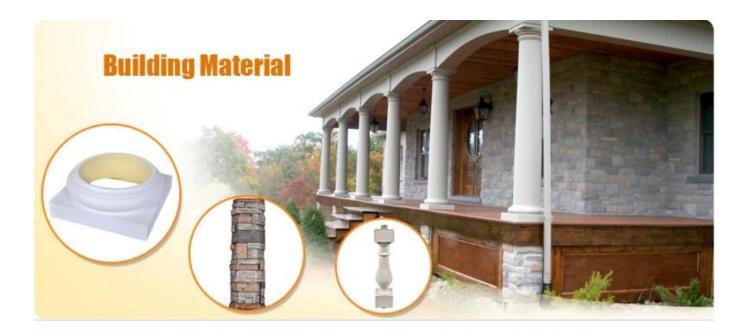

| 1  | material       | Polyurethane stair balusters, PVC balusters, Baluster, railing                                |
|----|----------------|-----------------------------------------------------------------------------------------------|
| 2  | моо            | 100pcs                                                                                        |
| 3  | size           | as your requirement                                                                           |
| 4  | technical      | hand-made and machinery                                                                       |
| 5  | finished       | PU self-skin                                                                                  |
| 6  | payment term   | π                                                                                             |
| 7  | packing        | Normal export corrugated carton as per clients' request                                       |
| 8  | usage          | polyurethane baluster,balustrade for deck and house ect                                       |
| 9  | Custom service | Dimension, material, style all can be custom made                                             |
| 10 | delivery time  | 40 days after receiving the deposit                                                           |
| 11 | remarks        | Your satisfaction is our greatest affirmation and if you have any problems please contact us. |