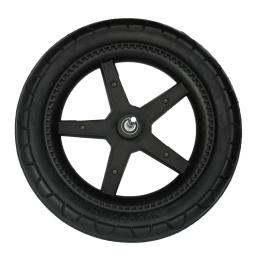

# Specification

| 1  | Name           | Polyurethane tire, tires for sale, custom wheels, foam filled tires, custom wheels            |
|----|----------------|-----------------------------------------------------------------------------------------------|
| 2  | моо            | 100pcs                                                                                        |
| 3  | size           | as your requirement                                                                           |
| 4  | technical      | hand-made and machinery                                                                       |
| 5  | finished       | PU                                                                                            |
| 6  | payment term   | тл                                                                                            |
| 7  | packing        | Normal export corrugated carton as per clients' request                                       |
| 8  | usage          | Baby stroller                                                                                 |
| 9  | Custom service | Dimension, material, style all can be custom made                                             |
| 10 | delivery time  | 40 days after receiving the deposit                                                           |
| 11 | remarks        | Your satisfaction is our greatest affirmation and if you have any problems please contact us. |