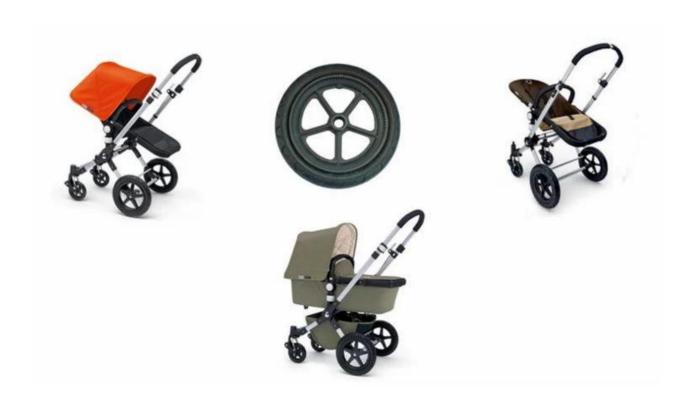

# Specification

| 1  | Name           | Polyurethane tire, tires for sale, custom wheels, foam filled tires, custom wheels            |
|----|----------------|-----------------------------------------------------------------------------------------------|
| 2  | моо            | 100pcs                                                                                        |
| 3  | size           | as your requirement                                                                           |
| 4  | technical      | hand-made and machinery                                                                       |
| 5  | finished       | PU                                                                                            |
| 6  | payment term   | тл                                                                                            |
| 7  | packing        | Normal export corrugated carton as per clients' request                                       |
| 8  | usage          | Baby stroller                                                                                 |
| 9  | Custom service | Dimension, material, style all can be custom made                                             |
| 10 | delivery time  | 40 days after receiving the deposit                                                           |
| 11 | remarks        | Your satisfaction is our greatest affirmation and if you have any problems please contact us. |