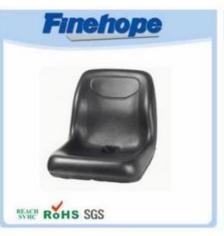

| name             | China Integral polyurethane tractor seat cushion replacement, craftsman lawn mower seat cover |
|------------------|-----------------------------------------------------------------------------------------------|
| A type           | Waterproof Lawn seats                                                                         |
| Material         | polyurethane (PU), with iron accessory                                                        |
| Density          | 180-200kg / m3                                                                                |
| The size         | L * W * H (mm): 431 * 429 * 63                                                                |
| Packaging        | Each plastic bag and then into a standard carton                                              |
| Terms of payment | 30% T / T in advance before shipment 70%                                                      |
| Minimum order    | 1,000                                                                                         |
| Port             | Xiamen                                                                                        |
| Certification    | REACH, RoHS                                                                                   |