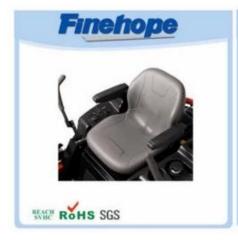

| name             | China Integral polyurethane tractor seat cushion replacement, craftsman lawn mower seat cover |
|------------------|-----------------------------------------------------------------------------------------------|
| A type           | Waterproof Lawn seats                                                                         |
| Material         | polyurethane (PU), with iron accessory                                                        |
| Density          | 180-200kg / m3                                                                                |
| The size         | L * W * H (mm): 431 * 429 * 63                                                                |
| Packaging        | Each plastic bag and then into a standard carton                                              |
| Terms of payment | 30% T / T in advance before shipment 70%                                                      |
| Minimum order    | 1,000                                                                                         |
| Port             | Xiamen                                                                                        |
| Certification    | REACH, RoHS                                                                                   |