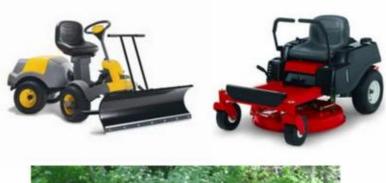

|
| The size         | L * W * H (mm): 431 * 429 * 63                                                                |
| Packaging        | Each plastic bag and then into a standard carton                                              |
| Terms of payment | 30% T / T in advance before shipment 70%                                                      |
| Minimum order    | 1,000                                                                                         |
| Port             | Xiamen                                                                                        |
| Certification    | REACH, RoHS                                                                                   |

## **Products applications**













## Our company

Finehope was founded in 2002 and the number of the workers is more than 100 and the number of management team 41 The average age of 32. The company has a modern factory with an area of 7000 square meters, and also has office building area of 1000 square meters which combines modern and classical styles.



# Certifications











## **Quality control**







## FAQ

#### 1. Why You choose Finehope?

Finehope is the most professional manufacturer of PU China, which has a professional R & amp; Amp; D team, advanced production PU equipment and professional testing equipment and perfect quality management System. We have 12 years of experience in cooperation with the cat, FIAT, TVH, GGP and other famous enterprises. We provide them with one-stop service from R & amp; A