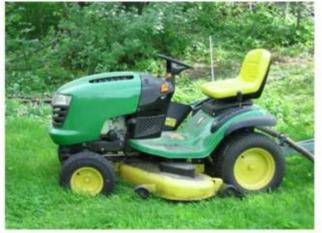

|
| The size         | L * W * H (mm): 431 * 429 * 63                                                                |
| Packaging        | Each plastic bag and then into a standard carton                                              |
| Terms of payment | 30% T / T in advance before shipment 70%                                                      |
| Minimum order    | 1,000                                                                                         |
| Port             | Xiamen                                                                                        |
| Certification    | REACH, RoHS                                                                                   |

## **Products applications**













## Our company

Finehope was founded in 2002 and the number of the workers is more than 100 and the number of management team 41 The average age of 32. The company has a modern factory with an area of 7000 square meters, and also has office building area of 1000 square meters which combines modern and classical styles.



# Certifications











## **Quality control**







## FAQ

#### 1. Why You choose Finehope?

Finehope is the most professional manufacturer of PU China, which has a professional R & amp; Amp; D team, advanced production PU equipment and professional testing equipment and perfect quality management System. We have 12 years of experience in cooperation with the cat, FIAT, TVH, GGP and other famous enterprises. We provide them with one-stop service from R & amp; Amp