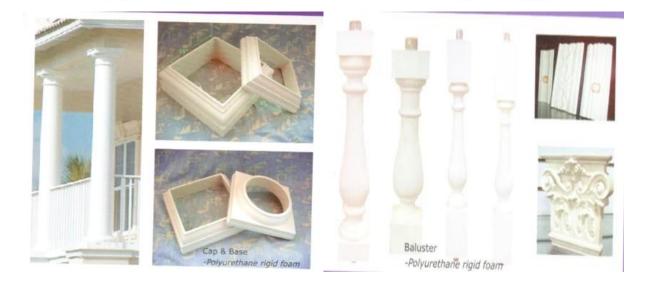

| 1  | material       | Polyurethane handrailing, exterior handrail, handrails for decks, indoor stair railings, interior stair railings |
|----|----------------|------------------------------------------------------------------------------------------------------------------|
| 2  | моq            | 100pcs                                                                                                           |
| 3  | size           | as your requirement                                                                                              |
| 4  | technical      | hand-made and machinery                                                                                          |
| 5  | finished       | PU self-skin                                                                                                     |
| 6  | payment term   | π                                                                                                                |
| 7  | packing        | Normal export corrugated carton as per clients' request                                                          |
| 8  | usage          | polyurethane baluster,balustrade for deck and house ect                                                          |
| 9  | Custom service | Dimension, material, style all can be custom made                                                                |
| 10 | delivery time  | 40 days after receiving the deposit                                                                              |
| 11 | remarks        | Your satisfaction is our greatest affirmation and if you have any problems please contact us.                    |