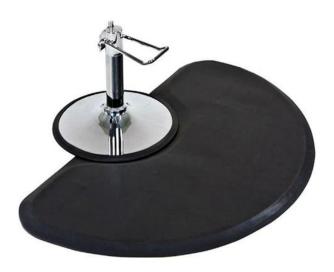

|
| 6  | payment term   | τπ                                                                                            |
| 7  | packing        | Normal export corrugated carton as per clients' request                                       |
| 8  | usage          | floor mat, kitchen mat                                                                        |
| 9  | Custom service | Dimension, material, style all can be custom made                                             |
| 10 | delivery time  | 40 days after receiving the deposit                                                           |
| 11 | remarks        | Your satisfaction is our greatest affirmation and if you have any problems please contact us. |

# **Products applications**



# **Products applications**





### **Our company**

Finehope was founded in 2002 and the number of workers is more than 100, and the number of management group is 41 with the average age of 32. The company has a modern factory with an area of 7000 square meters, and it also has an office building with an area of 1000 square meters which combines modern and classical styles.







**Quality control** 



## Material Research and Develop







- ◆Through the continuous push, maintenance and periodic review for the quality management system of ISO9001, ISO/TS 16949, to ensure the system works sufficiently, appropriately and effectively.
- ◆ Five core tools of ISO/TS 16949 : APQP, FMEA, MSA, SPC and PPAP. The effective use of these five core tools can make our quality control and overall management level improved greatl