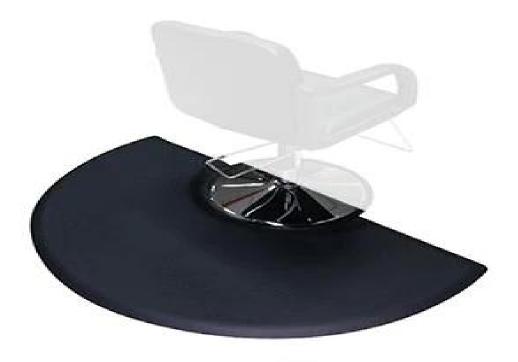

#### Feature:

Materiana anti-bacteria non ella colfickionina fironzoaf

Escrito ellan anti-clin fironzoaf anod una recistance and check recistance

Soft comfortable anti-fatique multi-numoce anti-fatique anti-corrosion

Anticorrecion damo proof anti-cock motheroof, anti-ultraviolet

No radiation, non-toxic and eco-friendly

#### Specification

Anti-fatigue mats are beneficial for back thigh and lower leg or foot, which offer you unique feeling from your head to your toe. Anti fatigue mat is a natural shock absorber, and it can rebound quickly to the smallest weight shift, encourage blood flow to feet, legs, and lower back. The anti fatigue mat is engineered to the optimal degree of softness to minimize the harmful, painful consequences of standing for extended periods as well as to redu