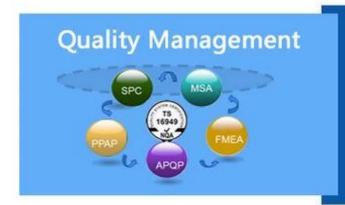

## Material Research and Develop

- ◆Through the continuous push, maintenance and periodic review for the quality management system of ISO9001, ISO/TS 16949, to ensure the system works sufficiently, appropriately and effectively.
- ◆ Five core tools of ISO/TS 16949 : APQP, FMEA, MSA, SPC and PPAP. The effective use of these five core tools can make our quality control and overall management level improved greatly, finally to meet the requirements of customer.