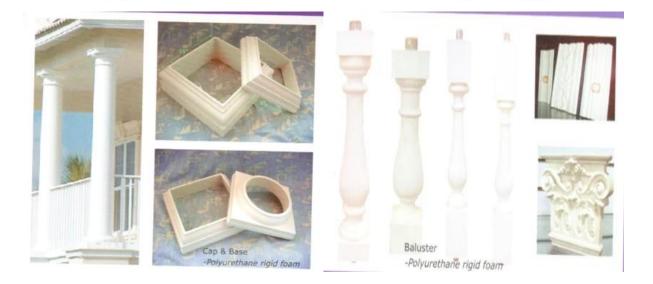

| 1  | material       | Popular and durable modern stair railings, deck railing, balusters, wooden stair balusters    |
|----|----------------|-----------------------------------------------------------------------------------------------|
| 2  | MOQ            | 100pcs                                                                                        |
| 3  | size           | as your requirement                                                                           |
| 4  | technical      | hand-made and machinery                                                                       |
| 5  | finished       | PU self-skin                                                                                  |
| 6  | payment term   | π                                                                                             |
| 7  | packing        | Normal export corrugated carton as per clients' request                                       |
| 8  | usage          | polyurethane baluster, balustrade for deck and house ect                                      |
| 9  | Custom service | Dimension, material, style all can be custom made                                             |
| 10 | delivery time  | 40 days after receiving the deposit                                                           |
| 11 | remarks        | Your satisfaction is our greatest affirmation and if you have any problems please contact us. |

# **Products applications**