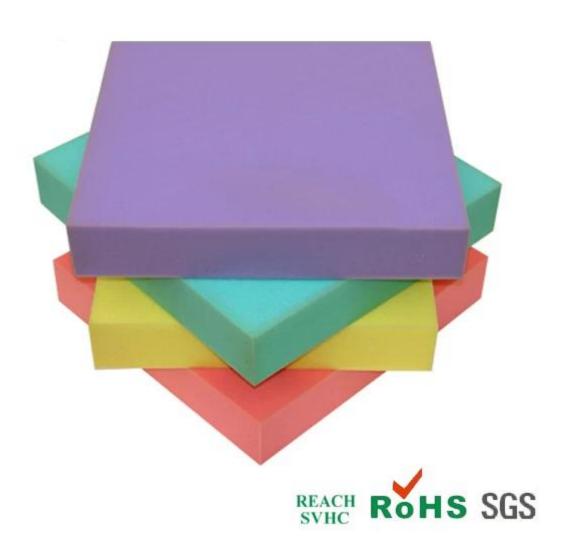

#### 1. Features

Processing of customized PU foam sponge block, foam block, polyurethane foam sponge, China Polyurethane products manufacturer

# Slow / high resilience foam characteristics:

- 1. Good shock resistance / flexibility;
- 2. The tear strength is good;
- 3. Hardness easy to adjust;
- 4. flexibility, scalability is excellent;
- 5. The foam plasticity excellent (after restore the status quo is changed), can be made into any shape;

# 2, the product uses

Soft molded slow rebound, high resilience foam products are widely used:

- 1. Automotive: Car seats and cushions, car seats and cushions, cushion truck, motorcycle cushion, head cushion;
- 2. Furniture industry: furniture cushions fitted (eg upholstered seats, etc.), mattresses, cushions, pillows and pillow, theater cushion, sofa seat cushion;
- 3. The toy industry: balls, figurines;
- 4. All kinds of PU sponge tube, sponge ring, sponge mats;