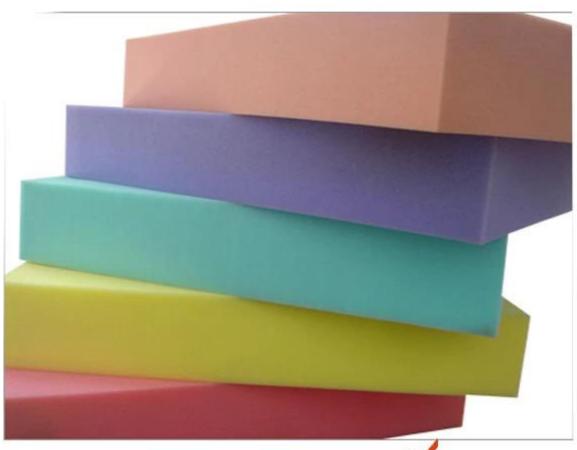

#### 1. Features

Processing of customized PU foam sponge block, foam block, polyurethane foam sponge, China Polyurethane products manufacturer

# Slow / high resilience foam characteristics:

- 1. Good shock resistance / flexibility;
- 2. The tear strength is good;
- 3. Hardness easy to adjust;
- 4. flexibility, scalability is excellent;
- 5. The foam plasticity excellent (after restore the status quo is changed), can be made into any shape;

# 2, the product uses

Soft molded slow rebound, high resilience foam products are widely used:

- 1. Automotive: Car seats and cushions, car seats and cushions, cushion truck, motorcycle cushion, head cushion;
- 2. Furniture industry: furniture cushions fitted (eg upholstered seats, etc.), mattresses, cushions, pillows and pillow, theater cushion, sofa seat cushion;
- 3. The toy industry: balls, figurines;
- 4. All kinds of PU sponge tube, sponge ring, sponge mats;