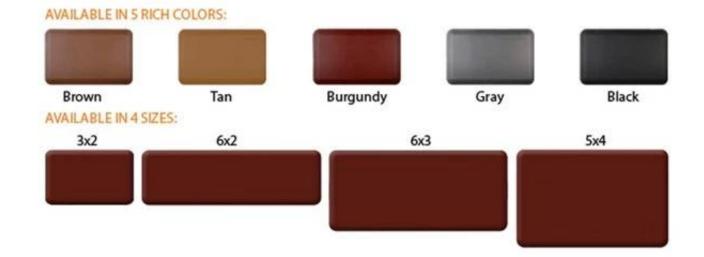

| 1 | material  | Polyurethane best step anti fatigue foam floor mat, best kitchen floor mat, anti fatigue matts, standing mats for kitchen, standing floor mats |
|---|-----------|------------------------------------------------------------------------------------------------------------------------------------------------|
| 2 | моq       | 100pcs                                                                                                                                         |
| 3 | size      | as your requirement                                                                                                                            |
| 4 | technical | hand-made and machinery                                                                                                                        |

| 5  | finished      | PU self-skin                                                                                  |
|----|---------------|-----------------------------------------------------------------------------------------------|
| 6  | payment term  | η                                                                                             |
| 7  | packing       | Normal export corrugated carton as per clients' request                                       |
| 8  | usage         | floor mat, kitchen mat                                                                        |
| 9  |               | Dimension, material, style all can be custom made                                             |
| 10 | delivery time | 40 days after receiving the deposit                                                           |
| 11 | remarks       | Your satisfaction is our greatest affirmation and if you have any problems please contact us. |