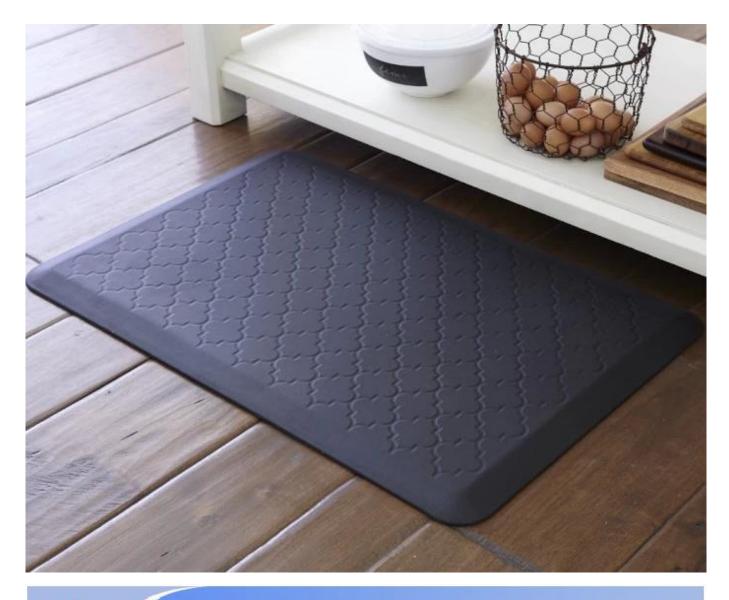

## Feature:

- 1. <u>Waterproof, anti-bacteria, non-slip, self-skinning, fireproof</u>
- 2. Easy to clean anti-slip, fireproof, good wear resistance, good shock resistance
- 3. Soft, comfortable, anti-fatigue, multi-purpose, anti fatigue, anti-corrosion
- 4. <u>Anticorrosion, damp-proof, anti-crack, mothproof, anti-ultraviolet</u>
- 5. <u>No radiation, non-toxic and eco-friendly</u>

## Specification

Anti-fatigue mats are beneficial for back thigh and lower leg or foot, which offer you unique feeling from your head to your toe. Anti fatigue mat is a natural shock absorber, and it can rebound quickly to the smallest weight shift, encourage blood flow to feet, legs, and lower back. The anti fatigue mat is engineered to the optimal degree of softness to minimize the harmful, painful consequences of standing for extended periods as well as to reduce the stress and strain of standing. Anti-Fatigue Mats have been designed to promote better posture, proper circulation, muscle toning and sense of well-being. In addition, the Mats reduce the fatigue and discomfort associated with the stress and strain of long term or static standing.